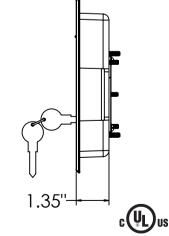

## **Application**

BELL Heavy Duty Flush Covers provide weatherproof protection from the elements. They are lockable to keep unauthorized users out. The covers easily mount to any 3-3/4" through 4-11/16" square box.

## **Features**

- Heavy Duty Cast Aluminum Construction with Durable Enamel Paint
- · Cobra Cam lock, key removable in locked and unlocked positions
- 2 keys provided
- 4-in-1 configuration
- Irradiation crosslinked polyethylene foam gasket
- Mounting hardware included
- Adapters included for various devices