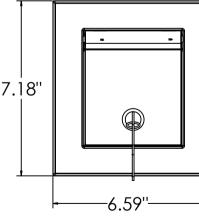

## **Application**

BELL Heavy Duty Flush Covers provide weatherproof protection from the elements. They are lockable to keep unauthorized users out. The covers easily mount to any 3-3/4" through 4-11/16" square box.

Decorator

Toggle

30 - 50 A (2.125" Dia.)

| C | Catalog<br>No. | Description                                                              | Inner Pk.<br>Qty. | Carton Dimensions |       |        | UPC-A        |
|---|----------------|--------------------------------------------------------------------------|-------------------|-------------------|-------|--------|--------------|
|   |                |                                                                          |                   | Length            | Width | Height | Bar Code     |
| 4 | 600RAC         | Heavy Duty Cast Aluminum Cover mounts 3-3/4"<br>through 4-11/16" Sq. box | 1                 | 7.75"             | 7"    | 1.75"  | 050169500941 |