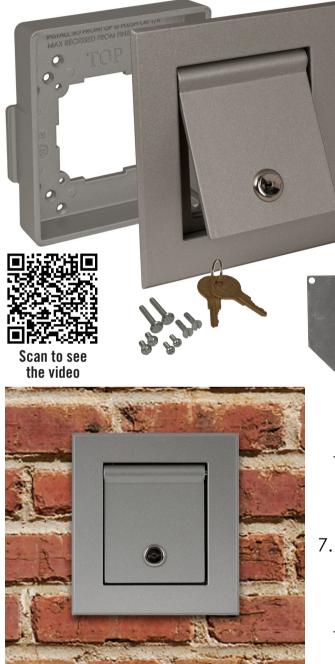

## Heavy Duty Cast Flush Weatherproof Cover

## **Application**

BELL Heavy Duty Flush Covers provide weatherproof protection from the elements. They are lockable to keep unauthorized users out. The covers easily mount to any 3-3/4" through 4-11/16" square box.

## **Features**

- Heavy Duty Cast Aluminum Construction with Durable Enamel Paint
- · Cobra Cam lock, key removable in locked and unlocked positions
- 2 keys provided
- 4-in-1 configuration
- Irradiation crosslinked polyethylene foam gasket
- Mounting hardware included
- Adapters included for various devices