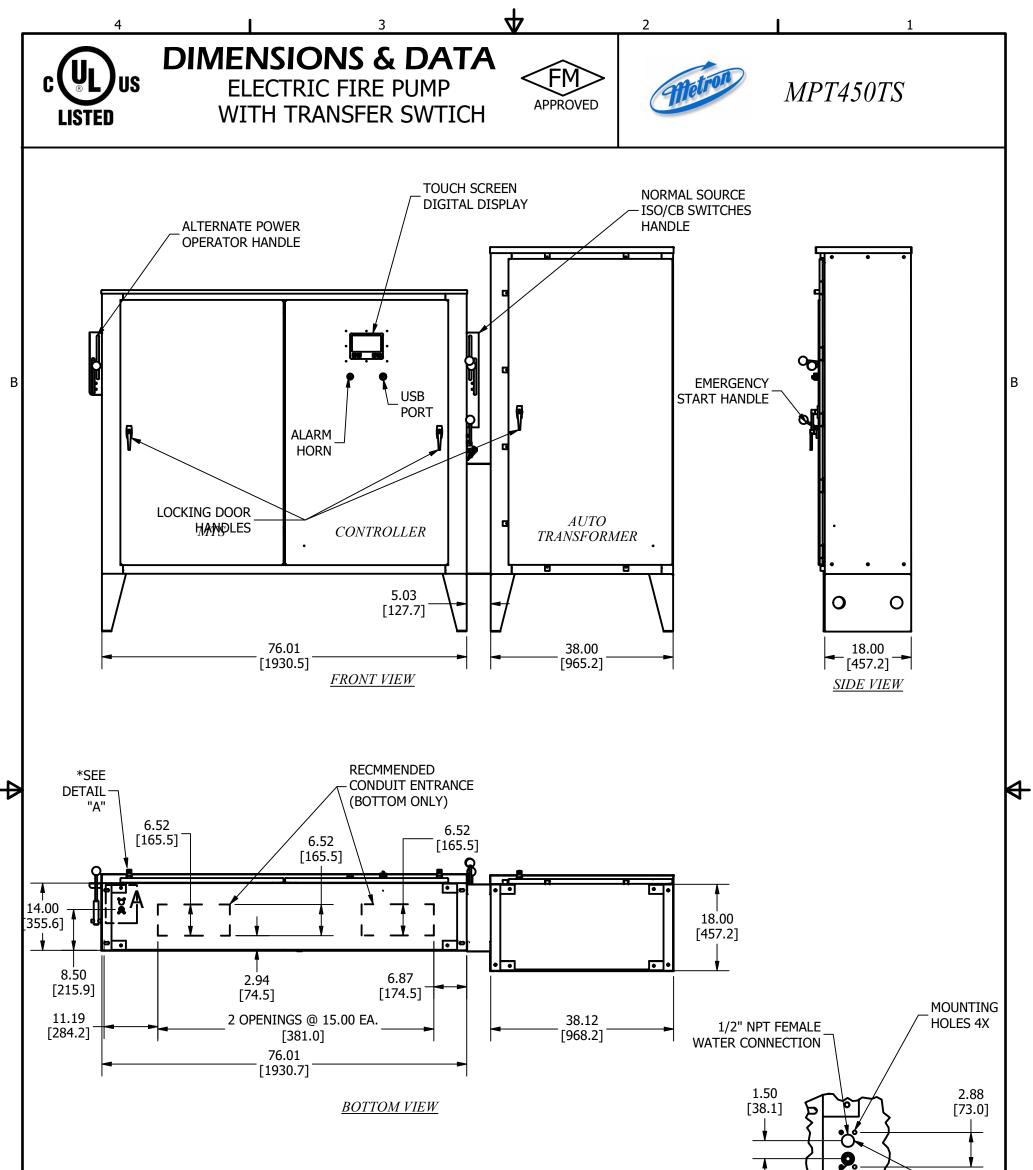

| А                                                                |                                                                                                                                                                                                                                                                                                  |                         |     | ENCLOSURE TYPES           |   |  |  |
|------------------------------------------------------------------|--------------------------------------------------------------------------------------------------------------------------------------------------------------------------------------------------------------------------------------------------------------------------------------------------|-------------------------|-----|---------------------------|---|--|--|
|                                                                  |                                                                                                                                                                                                                                                                                                  |                         | ł   | TYPE 3R CRS (STD) SHOWN   |   |  |  |
|                                                                  | VOLTAGES                                                                                                                                                                                                                                                                                         | HORSEPOWERS             | 1   | TYPE 4 CRS                |   |  |  |
|                                                                  |                                                                                                                                                                                                                                                                                                  |                         | 1 [ | TYPE 4X CRS               |   |  |  |
|                                                                  | 208V                                                                                                                                                                                                                                                                                             | 200-250<br>250          |     | TYPE 304 SS (PAINTED)     |   |  |  |
|                                                                  | 230-240V                                                                                                                                                                                                                                                                                         |                         |     | TYPE 304 SS UNPAINTED     |   |  |  |
|                                                                  | 380-415V                                                                                                                                                                                                                                                                                         | 350-400                 | 1 [ | TYPE 316 SS PAINTED       | ] |  |  |
|                                                                  | 440-480V                                                                                                                                                                                                                                                                                         | 500                     |     | TYPE 316 SS UNPAINTED     |   |  |  |
|                                                                  | NOTES:<br>• ENCLOSURE MADE FROM 16GA. STEEL WITH RED POLYESTER POWDER FINISH.<br>• ENTER CABLE(S) FROM TOP OR BOTTOM (PREFERRED)<br>• PROTECT INTERNAL EQUIPMENT FROM DRILLING CHIPS<br>• DIMENSIONS SUBJECT TO CHANGE WITHOUT NOTICE. ALWAYS CONSULT<br>FACTORY TO CONFIRM CURRENT INFORMATION. |                         |     |                           |   |  |  |
|                                                                  |                                                                                                                                                                                                                                                                                                  |                         |     |                           |   |  |  |
|                                                                  |                                                                                                                                                                                                                                                                                                  |                         |     |                           |   |  |  |
|                                                                  |                                                                                                                                                                                                                                                                                                  |                         |     |                           |   |  |  |
|                                                                  |                                                                                                                                                                                                                                                                                                  |                         |     |                           |   |  |  |
|                                                                  |                                                                                                                                                                                                                                                                                                  |                         |     |                           |   |  |  |
|                                                                  | • TYPE 3R SHOWN                                                                                                                                                                                                                                                                                  | Ι.                      |     |                           |   |  |  |
|                                                                  | ALL DIMENSION                                                                                                                                                                                                                                                                                    | S IN INCHES, ALL DMENSI |     | IS ARE SAME FOR 3R, 12, 4 | D |  |  |
| • ALL DIMENSIONS IN INCHES. ALL DMENSIONS ARE SAME FOR 3R, 12, 4 |                                                                                                                                                                                                                                                                                                  |                         |     |                           |   |  |  |

AND 4X ENCLOSURE TYPES.

• POWER AVAILABLE AND PUMP RUNNING LIGHTS ARE STANDARD

## DETAIL A STANDARD PLUMBING

[28.6]

INLETA

SELECTION TABLE (CHOOSE FROM TABLES ON LEFT)

OUTLET -

|     | CONTROLLER TYPE        | HP                            | VOLTAGE                       | ENCLOSURE TYPE |   |  |  |
|-----|------------------------|-------------------------------|-------------------------------|----------------|---|--|--|
|     | MPT450TS               |                               |                               |                | ] |  |  |
|     | CONTROLI<br>(METRON TR |                               |                               | RATING:        |   |  |  |
| DAT | E: 1/2017 DR           | AWN BY: S                     | . JUDD                        | REV. N/A       |   |  |  |
|     | RELL                   | METRON                        |                               | DRAWING NO.    |   |  |  |
|     | Division               | of - Hubbell<br>e Drive Archo | ICD, Inc.<br>Jale, N.C. 27263 | MPTD34523      |   |  |  |
|     | 4                      | 2                             | I                             | 1              |   |  |  |