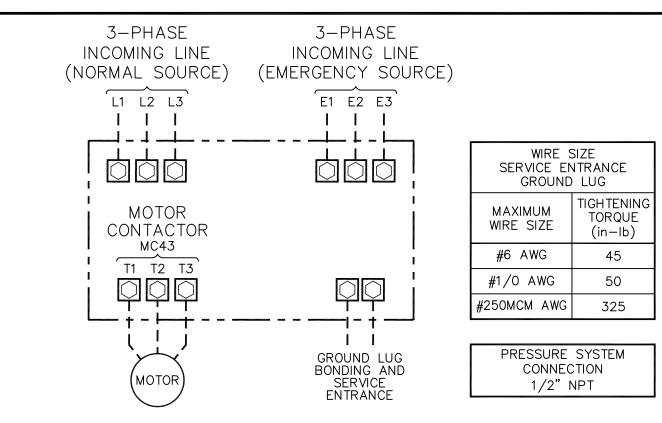

## \* LINE TERMINALS - WIRE CAPACITY AND QUANTITY

|          | MAXIMUM  | MOTOR HO | RSEPOWER | WIRE SIZE<br>PER PHASE | TIGHTENING          |                   |
|----------|----------|----------|----------|------------------------|---------------------|-------------------|
| 200-208V | 220-240V | 380-415V | 440-480V | 550-600V               | (75°C Cu)           | TORQUE<br>(in—lb) |
| 5-40     | 5-40     | 5–75     | 5–100    | _                      | (1)#8-#3/0 AWG      | 120               |
| 50-75    | 50-75    | 100–125  | 125–150  | _                      | (1)#3/0-#350MCM AWG | 225               |
| 100-125  | 100-125  | 150-200  | 200-250  | _                      | (1)#2/0-#500MCM AWG | 375               |
| 100-125  |          |          |          |                        | (2)#3/0-#250MCM AWG | 275               |
| 150      | 150-200  | 250-300  | 300-400  | _                      | (2)#3/0-#350MCM AWG | 275               |
| 200-250  | 250      | 350      | 450-500  | _                      | (3)#3/0-#400MCM AWG | 375               |
| _        | _        | _        | _        | _                      | _                   | _                 |

\* MOTOR TERMINALS - WIRE CAPACITY AND QUANTITY

| MAXIMUM MOTOR HORSEPOWER |          |          |          |          | WIRE SIZE<br>PER PHASE | TIGHTENING<br>TORQUE |  |
|--------------------------|----------|----------|----------|----------|------------------------|----------------------|--|
| 200-208V                 | 220-240V | 380-415V | 440-480V | 550-600V |                        | (in-lb)              |  |
| 5-20                     | 5-20     | 5-30     | 5-30     | _        | (1)#8-#4 AWG           | 120                  |  |
| 25-75                    | 25-75    | 40-125   | 40–150   | _        | (1)#6-#300MCM AWG      | 275                  |  |
| 100-125                  | 100–125  | 150-200  | 200–250  | —        | (1)#350MCM-#500MCM AWG | 375                  |  |
| 150                      | 150-200  | 250-300  | 300-400  | _        | (2)#4/0-300MCM AWG     | 275                  |  |
| 200-250                  | 250      | 350-400  | 500      | _        | (3)#250MCM-#350MCM AWG | 275                  |  |

NOTES:

\* 1.) FOR CORRECT FIELD WIRE SIZING, REFER TO THE NATIONAL ELECTRICAL CODE, NFPA-70.
2.) MOTOR CONNECTIONS SHOWN ARE TYPICAL. SINCE MOTOR CONNECTIONS VARY WIDELY, REFER TO THE MOTOR MANUFACTURER'S CONNECTION DIAGRAM FOR SPECIFIC WIRING ARRANGEMENT.

APPROVED CUUS

| rev  | DATE/BY                   | DESCRIPTION       | DRAWN DAMA  | 11-18-15     |                          | RON COMPANY              | 3 |
|------|---------------------------|-------------------|-------------|--------------|--------------------------|--------------------------|---|
|      | UPDATED WIRE CAPACITY AND | CHECK DAMA        | 11-18-15    |              | rision of Controls, Inc. |                          |   |
| DAMA |                           | WIRE SIZE TABLES. | APPD        |              |                          | , Archdale, NC 27263 USA |   |
| F    |                           | ONNECTIONS, MODE  | OPTIONS:    |              |                          |                          |   |
| A    | UTOTR                     | ANSFORMER CLOSE   | HCMPTF450TS |              |                          |                          |   |
| W    | ITH TF                    | RANSFER SWITCH    | SCALE NTS   | SHEET 2 OF 2 |                          |                          |   |