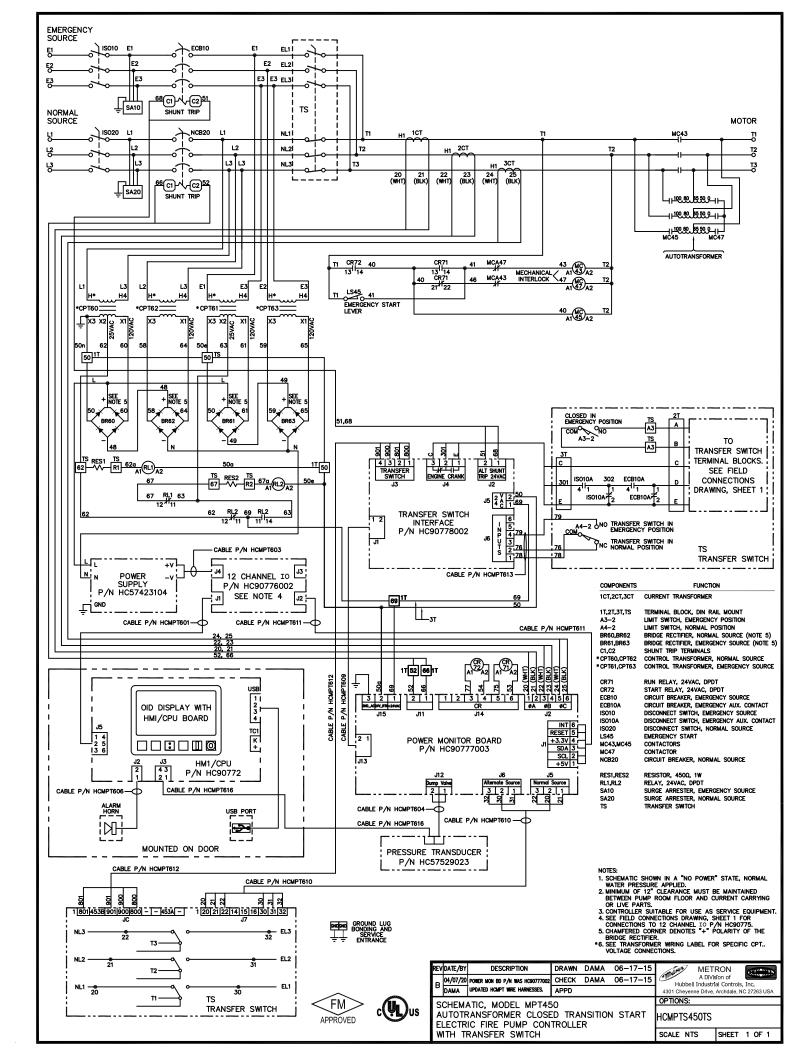

## \* LINE TERMINALS - WIRE CAPACITY AND QUANTITY

|          | MAXIMUM  | MOTOR HO | RSEPOWER | WIRE SIZE<br>PER PHASE | TIGHTENING          |                   |
|----------|----------|----------|----------|------------------------|---------------------|-------------------|
| 200-208V | 220-240V | 380-415V | 440-480V | 550-600V               | (75°C Cu)           | TORQUE<br>(in—lb) |
| 5-40     | 5-40     | 5–75     | 5–100    | _                      | (1)#8-#3/0 AWG      | 120               |
| 50-75    | 50-75    | 100–125  | 125–150  | _                      | (1)#3/0-#350MCM AWG | 225               |
| 100-125  | 100-125  | 150-200  | 200-250  | _                      | (1)#2/0-#500MCM AWG | 375               |
| 100-125  |          |          |          |                        | (2)#3/0-#250MCM AWG | 275               |
| 150      | 150-200  | 250-300  | 300-400  | _                      | (2)#3/0-#350MCM AWG | 275               |
| 200-250  | 250      | 350      | 450-500  | _                      | (3)#3/0-#400MCM AWG | 375               |
| _        | _        | _        | _        | _                      | _                   | _                 |

\* MOTOR TERMINALS - WIRE CAPACITY AND QUANTITY

| MAXIMUM MOTOR HORSEPOWER |          |          |          |          | WIRE SIZE<br>PER PHASE | TIGHTENING<br>TORQUE |  |
|--------------------------|----------|----------|----------|----------|------------------------|----------------------|--|
| 200-208V                 | 220-240V | 380-415V | 440-480V | 550-600V |                        | (in-lb)              |  |
| 5-20                     | 5-20     | 5-30     | 5-30     | _        | (1)#8-#4 AWG           | 120                  |  |
| 25-75                    | 25-75    | 40-125   | 40–150   | _        | (1)#6-#300MCM AWG      | 275                  |  |
| 100-125                  | 100–125  | 150-200  | 200–250  | —        | (1)#350MCM-#500MCM AWG | 375                  |  |
| 150                      | 150-200  | 250-300  | 300-400  | _        | (2)#4/0-300MCM AWG     | 275                  |  |
| 200-250                  | 250      | 350-400  | 500      | _        | (3)#250MCM-#350MCM AWG | 275                  |  |

NOTES:

\* 1.) FOR CORRECT FIELD WIRE SIZING, REFER TO THE NATIONAL ELECTRICAL CODE, NFPA-70.
2.) MOTOR CONNECTIONS SHOWN ARE TYPICAL. SINCE MOTOR CONNECTIONS VARY WIDELY, REFER TO THE MOTOR MANUFACTURER'S CONNECTION DIAGRAM FOR SPECIFIC WIRING ARRANGEMENT.