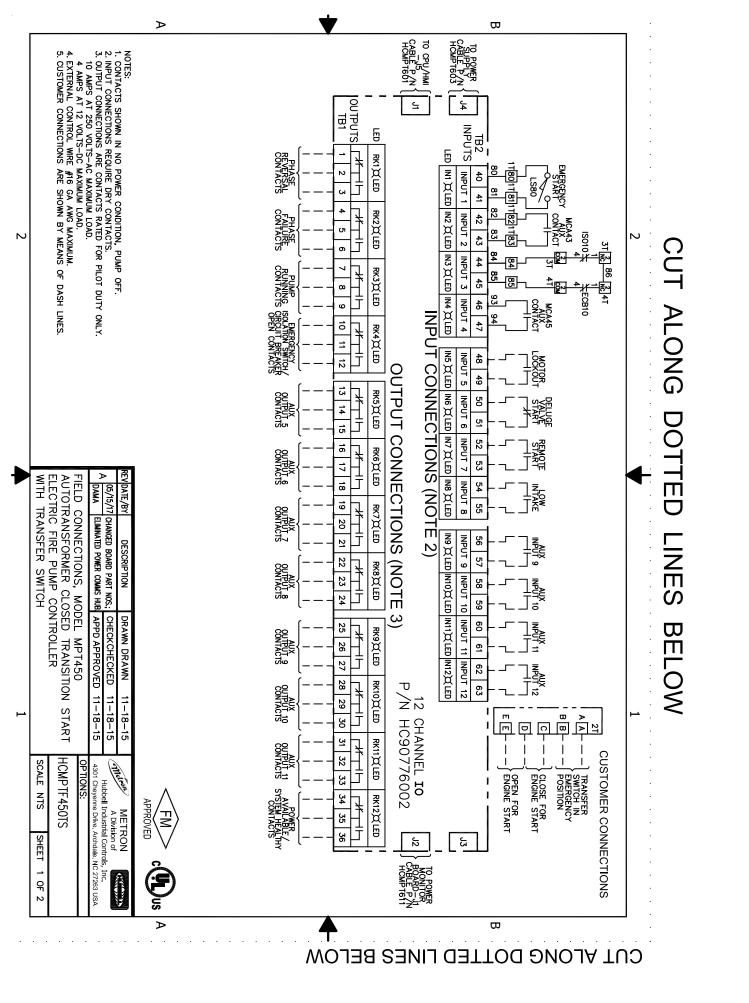

## \* LINE TERMINALS - WIRE CAPACITY AND QUANTITY

|          | MAXIMUM  | MOTOR HO | RSEPOWER | WIRE SIZE<br>PER PHASE | TIGHTENING          |                   |
|----------|----------|----------|----------|------------------------|---------------------|-------------------|
| 200-208V | 220-240V | 380-415V | 440-480V | 550-600V               | (75°C Cu)           | TORQUE<br>(in—lb) |
| 5-40     | 5-40     | 5–75     | 5–100    | _                      | (1)#8-#3/0 AWG      | 120               |
| 50-75    | 50-75    | 100–125  | 125–150  | _                      | (1)#3/0-#350MCM AWG | 225               |
| 100-125  | 100-125  | 150-200  | 200-250  | _                      | (1)#2/0-#500MCM AWG | 375               |
| 100-125  |          |          |          |                        | (2)#3/0-#250MCM AWG | 275               |
| 150      | 150-200  | 250-300  | 300-400  | _                      | (2)#3/0-#350MCM AWG | 275               |
| 200-250  | 250      | 350      | 450-500  | _                      | (3)#3/0-#400MCM AWG | 375               |
| _        | _        | _        | _        | _                      | _                   | _                 |

\* MOTOR TERMINALS - WIRE CAPACITY AND QUANTITY

| MAXIMUM MOTOR HORSEPOWER |          |          |          |          | WIRE SIZE<br>PER PHASE | TIGHTENING<br>TORQUE |  |
|--------------------------|----------|----------|----------|----------|------------------------|----------------------|--|
| 200-208V                 | 220-240V | 380-415V | 440-480V | 550-600V |                        | (in-lb)              |  |
| 5-20                     | 5-20     | 5-30     | 5-30     | _        | (1)#8-#4 AWG           | 120                  |  |
| 25-75                    | 25-75    | 40-125   | 40–150   | _        | (1)#6-#300MCM AWG      | 275                  |  |
| 100-125                  | 100–125  | 150-200  | 200–250  | —        | (1)#350MCM-#500MCM AWG | 375                  |  |
| 150                      | 150-200  | 250-300  | 300-400  | _        | (2)#4/0-300MCM AWG     | 275                  |  |
| 200-250                  | 250      | 350-400  | 500      | _        | (3)#250MCM-#350MCM AWG | 275                  |  |

NOTES:

\* 1.) FOR CORRECT FIELD WIRE SIZING, REFER TO THE NATIONAL ELECTRICAL CODE, NFPA-70.
2.) MOTOR CONNECTIONS SHOWN ARE TYPICAL. SINCE MOTOR CONNECTIONS VARY WIDELY, REFER TO THE MOTOR MANUFACTURER'S CONNECTION DIAGRAM FOR SPECIFIC WIRING ARRANGEMENT.