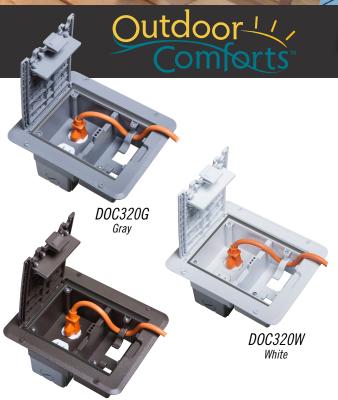

## **Features**

- Provides convenient power access on raised wood or composite decks and porches
- Low profile design meets ADA standards, includes beveled edge and slip-resistant texture
- Heavy duty UV-resistant polycarbonate for durability even in harsh environments
- Cord hooks hold two power cords in place, including most 16 gauge grounded extension cords
- Fits standard duplex, decorator and GFCI receptacles
- Rain chamber and "drip loop" design provide two levels of in-use protection
- Pre-attached weatherproof gasket keeps water from entering around the self-closing lid

NEC & NEMA 3R Compliant c UL) us

|                                |                    |                       |        | neo a nemn on compnant |           |              |  |
|--------------------------------|--------------------|-----------------------|--------|------------------------|-----------|--------------|--|
| CATALOG #                      | DESCRIPTION        | DIMS.                 | COLOR  | PKG. TYPE              | STD. PKG. | BARCODE      |  |
| Weatherproof Deck Outlet Cover |                    |                       |        |                        |           |              |  |
| DOC320G                        | 1-Gang, Deck Cover | 7.125" x 3.25" x 8.5" | Gray   | Box                    | 1         | 050169996928 |  |
| DOC320W                        | 1-Gang, Deck Cover | 7.125" x 3.25" x 8.5" | White  | Box                    | 1         | 050169996911 |  |
| DOC320Z                        | 1-Gang, Deck Cover | 7.125" x 3.25" x 8.5" | Bronze | Box                    | 1         | 050169996935 |  |