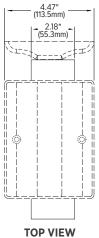

## **PRODUCT OVERVIEW**

The Obsidian Message Sign provides a reliable method to highlight critical messaging. The high contrast face panel clearly communicates the message in visible red or green letters when the sign is energized. In the Off condition, the face becomes black without any message bleed through - eliminating any confusion. A variety of standard message panels are available with custom messages available upon request

## **DIMENSIONS**



## 4.47" (f(3.5mm)





**AVAILABLE FINISHES** 

## STANDARD PANEL OPTIONS



OBN-KIT DIFF SW8

CAT SCAN IN USE

OBN-KIT DIFF SW23



OBN-KIT DIFF SW4



CAUTION

OBN-KIT DIFF SW6



WARNING LASER ON

OBN-KIT DIFF SW20



OBN-KIT DIFF SW17



OBN-KIT DIFF SW21



OBN-KIT DIFF SW28



OBN-KIT DIFF SW16

OBN-KIT DIFF SW18

Custom messages are available upon request.