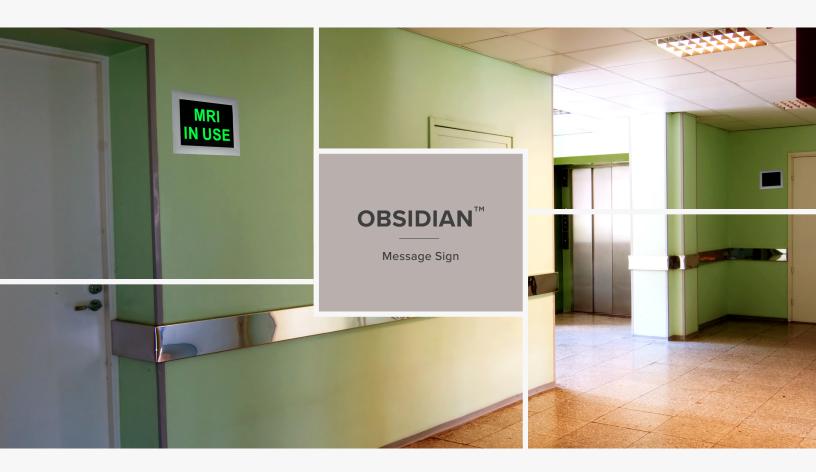

## **PRODUCT OVERVIEW**

The Obsidian Message Sign provides a reliable method to highlight critical messaging. The high contrast face panel clearly communicates the message in visible red or green letters when the sign is energized. In the Off condition, the face becomes black without any message bleed through - eliminating any confusion. A variety of standard message panels are available with custom messages available upon request