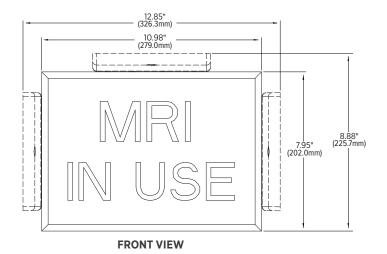

## **PRODUCT OVERVIEW**

The Obsidian Message Sign provides a reliable method to highlight critical messaging. The high contrast face panel clearly communicates the message in visible red or green letters when the sign is energized. In the Off condition, the face becomes black without any message bleed through - eliminating any confusion. A variety of standard message panels are available with custom messages available upon request

## **DIMENSIONS**



## 4.47" (f(3.5mm)





**AVAILABLE FINISHES** 

## STANDARD PANEL OPTIONS



OBN-KIT DIFF SW8

CAT SCAN IN USE

OBN-KIT DIFF SW23



OBN-KIT DIFF SW4



CAUTION

OBN-KIT DIFF SW6



WARNING LASER ON

OBN-KIT DIFF SW20



OBN-KIT DIFF SW17



OBN-KIT DIFF SW21



OBN-KIT DIFF SW28



OBN-KIT DIFF SW16

OBN-KIT DIFF SW18

Custom messages are available upon request.