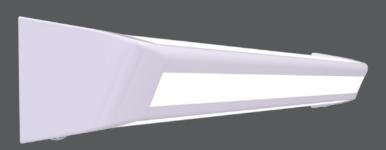

### **PRODUCT OVERVIEW**

The Remedi bed light has a unique design capable of addressing the ambient, reading, examination and night lighting needs for the patient and medical staff. With four distinct optical compartments and an open design, there is no need to physically manipulate any portion of the luminaire - a time saver for the caregiver and safer for the patient. A variety of options are available to allow configuration to fit the requirements for varied healthcare applications.