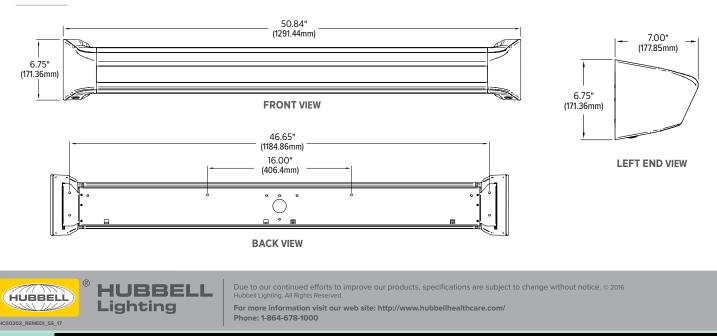

lighting needs for the patient and medical staff. With four distinct optical compartments and an open design, there is no need to physically manipulate any portion of the luminaire - a time saver for the caregiver and safer for the patient. A variety of options are available to allow configuration to fit the requirements for varied healthcare applications.

# APPLICATIONS

- Patient Rooms
- Examination Rooms
- Pre- and Post-Op Areas
- Physician's Offices
- Clinics



**CANDELA PLOT** 



## **OPTIONS INCLUDE**



Pull Switch

Integral LVC (patient pillow switch by others)

### 3-Way Night Light Switch

#### Ambient

LECEND 0-deg 90-deg 180-deg

Additional photometric and performance information can be found at www.hubbellhealthcare.com



**AVAILABLE FINISHES** 

Aluminum

## DIMENSIONS