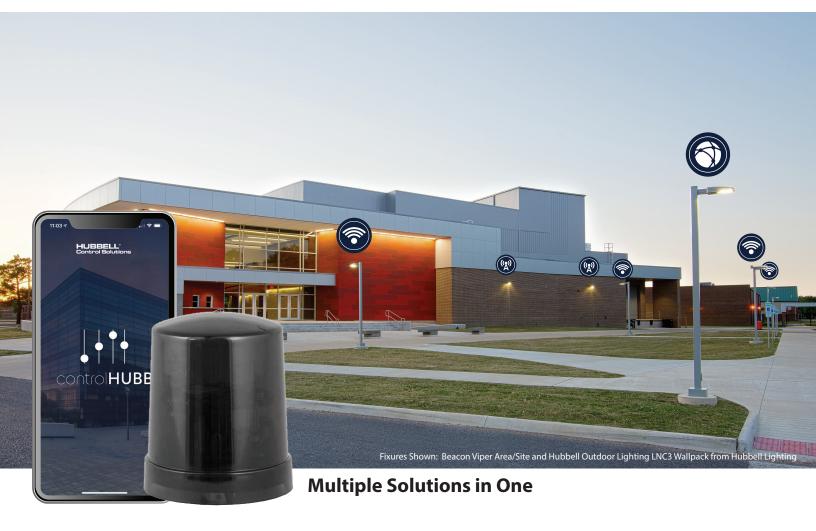

#### **Ability to Network**

- NXOFM can be wirelessly networked together without the use of a gateway or coordinator
- All the fixtures can share a common schedule and presets

# Ideal solution for new and retrofit outdoor applications

- Provides a complete NX control package for individual or multiple outdoor luminaires with no additional equipment required
- → Mounts to a standard NEMA 7-pin Twist-Lock® connection
- Provides simple ON/OFF control, 0-10V dimming,
  2.4GHz radio for wireless networking and Bluetooth radio for easy commissioning from a mobile device
- Whether a single luminaire or an entire parking lot the NXOFM can scale from standalone luminaires to networked applications
- The NXOFM features a built-in time clock for cost effective scheduling
- Pair with integral low voltage occupancy sensor for single motion detection

Beacon Viper from Hubbell Lighting