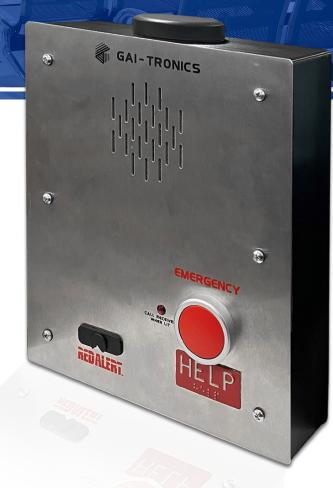

# LTE RED-ALERT

LTE Emergency Hands-Free Telephone Models 397-900x series

## **Key Messages**

- Cellular interface integrated into the RED ALERT phone. No need for a remotely mounted interface.
- Internal battery backup
- LTE/GPS combination antenna included
- Direct replacement into existing or new GAI-Tronics **RED ALERT towers**