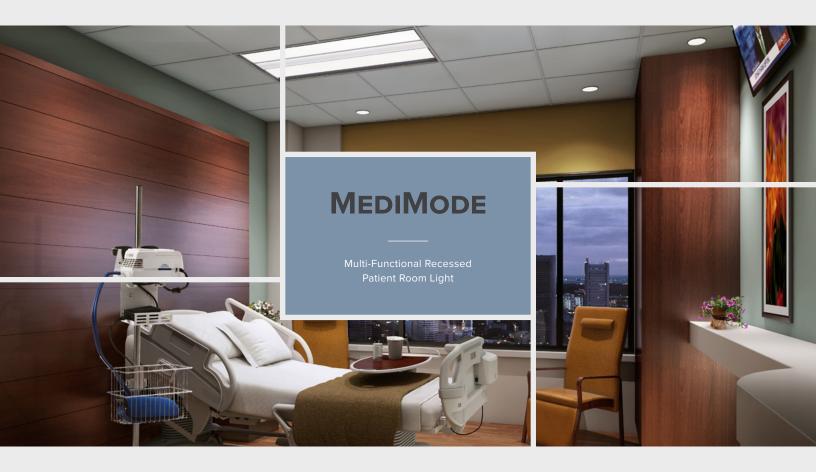

### **PRODUCT OVERVIEW**

MediMode is a multi-function lighting solution for the patient environment. Twin, indirect optical compartments deliver low-glare illumination for the patient while the center compartment can be activated to deliver an average of 100+ footcandles across the bed surface for critical examinations. An optional full lensed door is available to provide further sealing and to simplify cleaning.

## **APPLICATIONS**

- Patient Rooms
- Pre-and Post-Op Areas
- Emergency Room Examination
- Physician's Examination