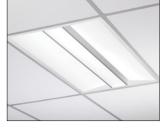

### **PRODUCT OVERVIEW**

MediMode is a multi-function lighting solution for the patient environment. Twin, indirect optical compartments deliver low-glare illumination for the patient while the center compartment can be activated to deliver an average of 100+ footcandles across the bed surface for critical examinations. An optional full lensed door is available to provide further sealing and to simplify cleaning.

# **FUNCTIONS**

Ambient-Reading

Examination