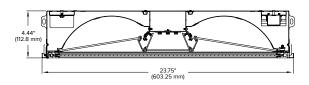

#### **DIMENSIONS**

## **Cross Section**

Note: Dimensions shown are for MDM24 Grid model with HLDA door option. Refer to product specification sheet for the dimensions of other models.

Due to our continued efforts to improve our products, specifications are subject to change without notice. © 2016 Hubbell Lighting. All Rights Reserved.