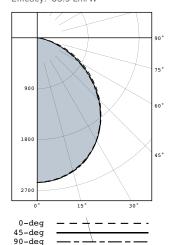

## **CANDELA PLOT**

### Ambient-Reading

Report No.: 16.03364 Model No.: MDM24-9-30-G-120-HLDA

Lumens: 6263 Input Watts: 95.1 Efficacy: 65.9 Lm/W

**Examination** (includes Ambient/Reading) Report No.: 16.03363 + 16.03364

Model No.: MDM24-9-30-G-120-HLDA