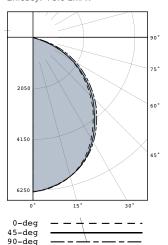

## **CANDELA PLOT**

### Ambient-Reading

Report No.: 16.03364 Model No.: MDM24-9-30-G-120-HLDA

Lumens: 6263 Input Watts: 95.1 Efficacy: 65.9 Lm/W

**Examination** (includes Ambient/Reading) Report No.: 16.03363 + 16.03364

Model No.: MDM24-9-30-G-120-HLDA

Lumens: 14, 191 Input Watts: 189.1 Efficacy: 75.0 Lm/W