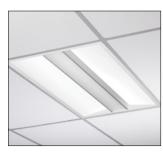

### **PRODUCT OVERVIEW**

MediMode is a multi-function lighting solution for the patient environment. Twin, indirect optical compartments deliver low-glare illumination for the patient while the center compartment can be activated to deliver an average of 100+ footcandles across the bed surface for critical examinations. An optional full lensed door is available to provide further sealing and to simplify cleaning.

# **FUNCTIONS**

Ambient-Reading

Examination