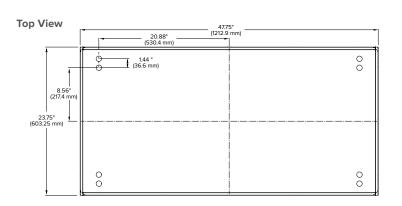

#### **DIMENSIONS**

## **Cross Section**

Note: Dimensions shown are for MDM24 Grid model with HLDA door option. Refer to product specification sheet for the dimensions of other models.

Due to our continued efforts to improve our products, specifications are subject to change without notice. © 2016 Hubbell Lighting. All Rights Reserved.