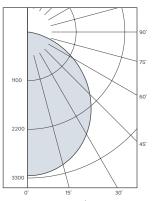

# 200 4000 600

18.01108 Test No. Description Examination (includes Ambient/Reading) Delivered Lumens 13768 Watts 168.9W 81.5 Efficacy Mounting Recessed

| 18.01374      |
|---------------|
| Single Switch |
| 7985          |
| 106.7W        |
| 74.9          |
| Recessed      |
|               |