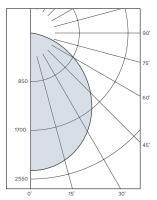

### **PHOTOMETRY**

| Test No.         | 18.01109        |
|------------------|-----------------|
| Description      | Ambient/Reading |
| Delivered Lumens | 5874            |
| Watts            | 84.4W           |
| Efficacy         | 69.9            |
| Mounting         | Recessed        |