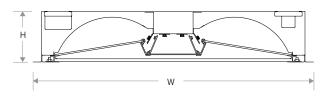

#### DIMENSIONS

**Cross Section** 

|  |        | Н                   | W                    | L                     | Ceiling Opening                           |
|--|--------|---------------------|----------------------|-----------------------|-------------------------------------------|
|  | MDMB22 | 4.41"<br>(112.0 mm) | 24.48"<br>(621.8 mm) | 24.48"<br>(621.8 mm)  | 23.38x 23.38"<br>(593.9 mm x 593.9 mm)    |
|  | MDMB24 | 4.41"<br>(112.0 mm) | 24.48"<br>(621.8 mm) | 48.48"<br>(1231.4 mm) | 23.38" x 47.38"<br>(593.9 mm x 1203.5 mm) |