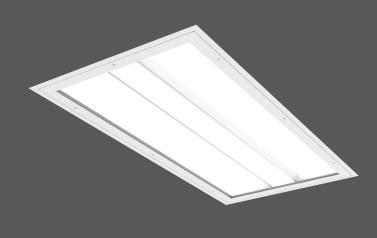

#### DIMENSIONS

**Cross Section** 

|  |        | Н                   | W                    | L                     | Ceiling Opening                           |
|--|--------|---------------------|----------------------|-----------------------|-------------------------------------------|
|  | MDMB22 | 4.41"<br>(112.0 mm) | 24.48"<br>(621.8 mm) | 24.48"<br>(621.8 mm)  | 23.38x 23.38"<br>(593.9 mm x 593.9 mm)    |
|  | MDMB24 | 4.41"<br>(112.0 mm) | 24.48"<br>(621.8 mm) | 48.48"<br>(1231.4 mm) | 23.38" x 47.38"<br>(593.9 mm x 1203.5 mm) |