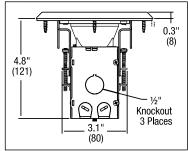

Top screw fastening & sidejoist mounting provided

Recessed receptacle

Removable neoprene gaskets allow for independent use of either side of the receptacle with the cover closed Pre-assembled flange & cover for