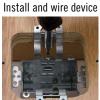

Top screw fastening & sidejoist mounting provided

Recessed receptacle

Removable neoprene gaskets allow for independent use of either side of the receptacle with the cover closed Pre-assembled flange & cover for

fast installation

Complete instructions included **Cut opening** Mount & adjust box

Template provided

Fasten cover to floor

Installation complete Secure plug connection

| Catalog<br>No. | Description                                                                                                                                                                                                                   | Cover<br>Material | Cover<br>Finish | Pack<br>Qty. | UPC-A<br>Bar Code |
|----------------|-------------------------------------------------------------------------------------------------------------------------------------------------------------------------------------------------------------------------------|-------------------|-----------------|--------------|-------------------|
| 6239BP         | Decorator duplex receptacle floor box kit includes steel box, flange and hinged door cover assembly with 15A 125V tamper resistant duplex receptacle; designed for installation in wood floors; mounts to sub-floor or joists | Aluminum          | Brass Plated    | 1            | 0 50169 94713 5   |
| 6239NI         |                                                                                                                                                                                                                               | Aluminum          | Nickel Plated   | 1            | 0 50169 94714 2   |
| 6239SS         |                                                                                                                                                                                                                               | Aluminum          | Stainless Paint | 1            | 0 50169 94715 9   |
| 6239BK         |                                                                                                                                                                                                                               | Aluminum          | Black Paint     | 1            | 0 50169 94712 8   |