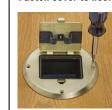

## **Application**

RACO® Wood Floor Boxes allow for the placement of electrical power or a combination of power and voice/data devices.

## Features

- Recessed taper resistant receptacle allows plug to be concealed
- Protects electrical connection
- Prevents accidental disconnection
- No unsightly plugs on surface of floor
- Four premium finishes Brass plated, Nickel plated, Stainless and Black
- Complies with NEC® Article 406.11