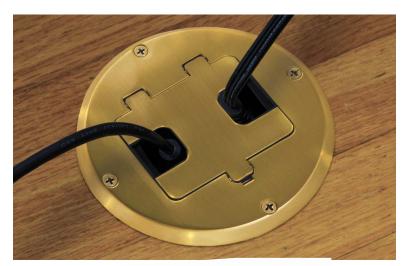

## **Application**

RACO® Wood Floor Boxes allow for the placement of electrical power or a combination of power and voice/data devices.

## Features

- Recessed taper resistant receptacle allows plug to be concealed
- Protects electrical connection
- Prevents accidental disconnection
- No unsightly plugs on surface of floor
- Four premium finishes Brass plated, Nickel plated, Stainless and Black
- Complies with NEC® Article 406.11

Top screw fastening & sidejoist mounting provided

Recessed receptacle

Removable neoprene gaskets allow for independent use of either side of the receptacle with the cover closed Pre-assembled flange & cover for