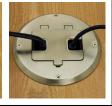

## Features

- Recessed taper resistant receptacle allows plug to be concealed
- Protects electrical connection
- Prevents accidental disconnection
- No unsightly plugs on surface of floor
- Four premium finishes Brass plated, Nickel plated, Stainless and Black
- Complies with NEC® Article 406.11

Top screw fastening & sidejoist mounting provided

Recessed receptacle

Removable neoprene gaskets allow for independent use of either side of the receptacle with the cover closed Pre-assembled flange & cover for