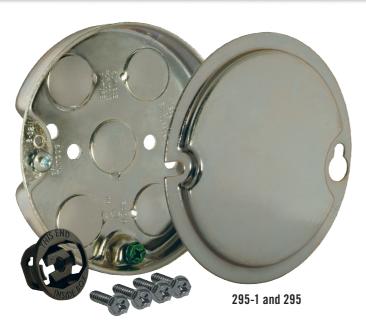

## **Features**

- #10-32 ceiling fan screws provided and #8-32 ceiling fixture mounting screws
- Easy installation, up-front ground screw
- Included pan cover protects wiring after installation
- INSIDER® nonmetallic sheathed cable connector included
- 70 Lbs. ceiling fan, 150 Lbs. fixture support
- UL Listed

Merchandised Packaging\*

|   | Catalog<br>No. | Description           | Knockouts |                   | Std. | UPC-A        | Recommended Maximum<br>Support Loads |         |
|---|----------------|-----------------------|-----------|-------------------|------|--------------|--------------------------------------|---------|
|   |                |                       | Cable     | Bottom<br>Conduit | Pkg. | Bar Code     | Ceiling Fan (Dynamic) Lbs.           | Fixture |
| Ī | 295            | Merchandised Package* | INSIDER®  | 2, 1/2"           | 10   | 050169002957 | 70                                   | 150     |
|   | 295-1          | Contractor Pack       | INSIDER®  | 2, 1/2"           | 10   | _            | 70                                   | 150     |