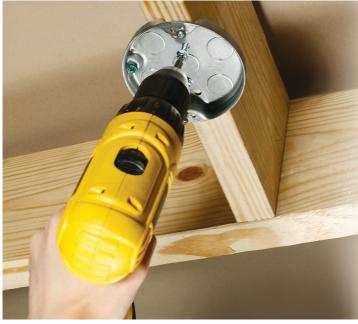

## **Application**

RACO® ceiling support boxes are designed for ceiling fans and ceiling or wall light fixture support. To be directly mounted to a joist.