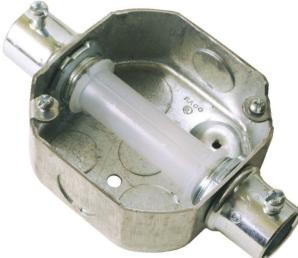

## **BYPASS for 4" and Octagon Boxes**

### **Application**

Use when running wire through conduit with multiple, in-series junction boxes. Eliminates starts and stops of running wire through conduit at each junction box.

#### **Features**

- Made of soft, plastic material to facilitate installation with 1/2" and 3/4" fittings in junction boxes
- Can be used in 4" square and octagon junction boxes
- Installed BYPASS facilitates wire runs through multiple junction boxes eliminating the need to begin new run with each junction box
- Product has perforated, lengthwise slit allowing product to be easily removed when wire run has been completed
- Remove BYPASS, pull and cut wire in junction box to length, install covers and devices

| Catalog<br>No. | Description               | Trade Size | Box Size | Std.<br>Pkg. | UPC-A<br>Bar Code |
|----------------|---------------------------|------------|----------|--------------|-------------------|
| 967-2          | Clear Plastic BYPASS Tube | 1/2"       | 4"       | 25           | 050169096727      |
| 967-3          | Clear Plastic BYPASS Tube | 3/4"       | 4"       | 25           | 050169096734      |