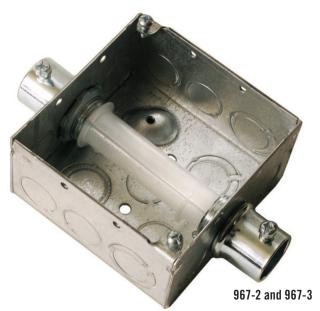

## **BYPASS for 4" and Octagon Boxes**

### **Application**

Use when running wire through conduit with multiple, in-series junction boxes. Eliminates starts and stops of running wire through conduit at each junction box.

#### **Features**

- Made of soft, plastic material to facilitate installation with 1/2" and 3/4" fittings in junction boxes
- Can be used in 4" square and octagon junction boxes
- Installed BYPASS facilitates wire runs through multiple junction boxes eliminating the need to begin new run with each junction box
- Product has perforated, lengthwise slit allowing product to be easily removed when wire run has been completed
- Remove BYPASS, pull and cut wire in junction box to length, install covers and devices

| Catalog<br>No. | Description               | Trade Size | Box Size | Std.<br>Pkg. | UPC-A<br>Bar Code |
|----------------|---------------------------|------------|----------|--------------|-------------------|
| 967-2          | Clear Plastic BYPASS Tube | 1/2"       | 4"       | 25           | 050169096727      |
| 967-3          | Clear Plastic BYPASS Tube | 3/4"       | 4"       | 25           | 050169096734      |