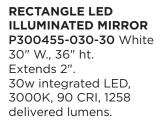

OVAL LED ILLUMINATED MIRROR P300456-030-30 White 22" W., 28" ht. Extends 1-5/8". 24w integrated LED, 3000K, 90 CRI, 658 delivered lumens.

ROUND LED ILLUMINATED MIRROR P300454-030-30 White 24" dia. Extends 1-5/8". 24w integrated LED, 3000K, 90 CRI, 841 delivered lumens.