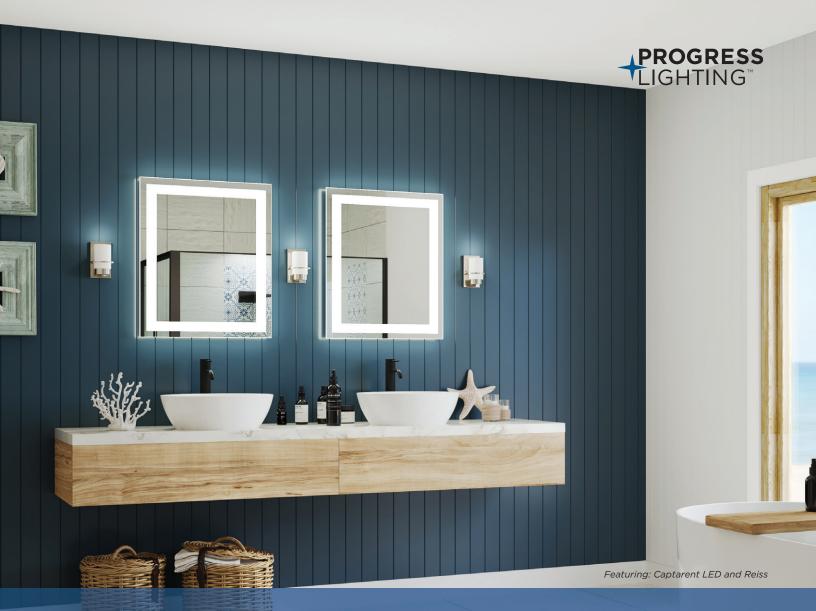

## CAPTARENT LED ILLUMINATED MIRROR

The **Captarent** LED illuminated mirror provides a clean, architecturally pleasing solution for illuminating the vanity that is ideal for multi-family, hospitality, assisted living and residential applications. The indirect, backlit solution delivers soft illumination that is well-suited for facial rendering.

FOR MORE INFORMATION, VISIT

PROGRESSLIGHTING.COM

- Illuminated glass mirror ideal for contemporary or modern settings
- Delivers soft, even illumination to bathrooms, vanities and powder rooms
- Available in three shapes: square, round, and oval
- 3000K, 90 CRI, 50,000 hour rated life
- Dims down beautifully using ELV or TRIAC dimming systems
- All models are ADA compliant and easy to install

## CAPTARENT LED ILLUMINATED MIRROR

**Construction:** Constructed from a single-piece steel chassis with a white powder coated finish. Full glass mirrors with an etched perimeter. An integrated LED light engine provides uniform illumination.