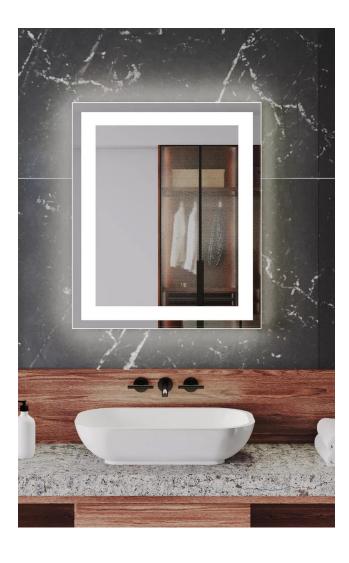

## CAPTARENT LED ILLUMINATED MIRROR

The **Captarent** LED illuminated mirror provides a clean, architecturally pleasing solution for illuminating the vanity that is ideal for multi-family, hospitality, assisted living and residential applications. The indirect, backlit solution delivers soft illumination that is well-suited for facial rendering.

## CAPTARENT LED ILLUMINATED MIRROR

**Construction:** Constructed from a single-piece steel chassis with a white powder coated finish. Full glass mirrors with an etched perimeter. An integrated LED light engine provides uniform illumination.