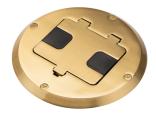

#### **FEATURES**

- 15A/125V Tamper Resistant/Weather Resistant Duplex Receptacle
- Combination Ports, One Type A and One Type C
- Either side of the receptacle can be used with closed cover
- No unsightly plugs on floor surface
- Three premium finishes—Brass plated, Nickel plated, and Black
- Complies with NEC® Article 406.11

### **APPLICATIONS**

Place power and charging on wood sub-floors for lighting, entertainment equipment and mobile devices in great rooms and offices.

6239ACNI

6239ACBK

| Cat.<br>No. | Description                                                                                                        | Cover Material | Cover Finish  | Pack<br>Qty. | UPC-A Bar Code |
|-------------|--------------------------------------------------------------------------------------------------------------------|----------------|---------------|--------------|----------------|
| 6239ACBP    | Decorator duplex receptacle floor box kit includes steel box,                                                      | Aluminum       | Brass Plated  | 1            | 050169993545   |
| 6239ACNI    | flange and hinged door cover assembly with USB Charger<br>Duplex Receptacle, 15A 125V designed for installation in | Aluminum       | Nickel Plated | 1            | 050169993231   |
| 6239ACBK    | wood floors; mounts to sub-floor or joists                                                                         | Aluminum       | Black Paint   | 1            | 050169993224   |