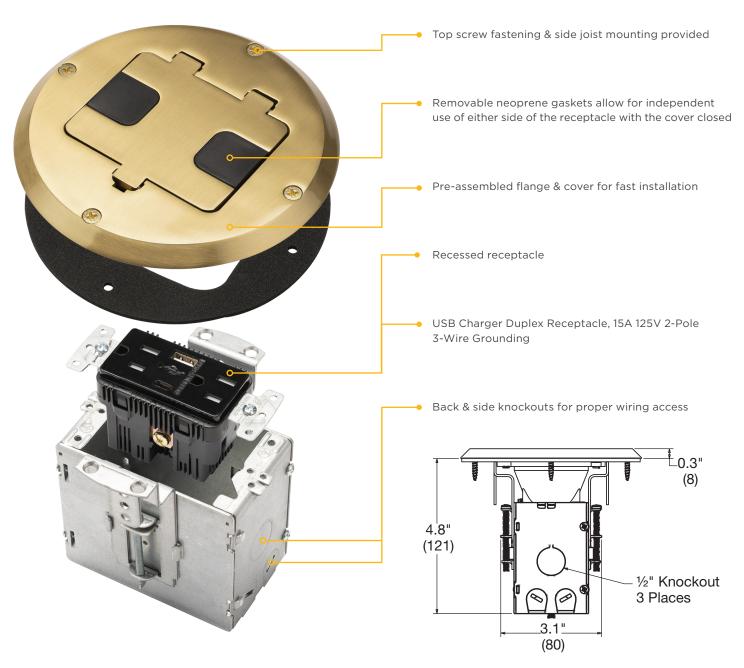

## Concealed receptacle features power and USB charging

Put power where you need it. Our floor boxes for structural wood floors feature recessed receptacle to hide plugs and prevent them from being disconnected. Built-in USB charging ports add convenience for mobile devices.

#### **FEATURES**

- 15A/125V Tamper Resistant/Weather Resistant Duplex Receptacle
- Combination Ports, One Type A and One Type C
- Either side of the receptacle can be used with closed cover
- No unsightly plugs on floor surface
- Three premium finishes—Brass plated, Nickel plated, and Black
- Complies with NEC® Article 406.11

### **APPLICATIONS**

Place power and charging on wood sub-floors for lighting, entertainment equipment and mobile devices in great rooms and offices.

6239ACNI

6239ACBK

| Cat.<br>No. | Description                                                                                                        | Cover Material | Cover Finish  | Pack<br>Qty. | UPC-A Bar Code |
|-------------|--------------------------------------------------------------------------------------------------------------------|----------------|---------------|--------------|----------------|
| 6239ACBP    | Decorator duplex receptacle floor box kit includes steel box,                                                      | Aluminum       | Brass Plated  | 1            | 050169993545   |
| 6239ACNI    | flange and hinged door cover assembly with USB Charger<br>Duplex Receptacle, 15A 125V designed for installation in | Aluminum       | Nickel Plated | 1            | 050169993231   |
| 6239ACBK    | wood floors; mounts to sub-floor or joists                                                                         | Aluminum       | Black Paint   | 1            | 050169993224   |