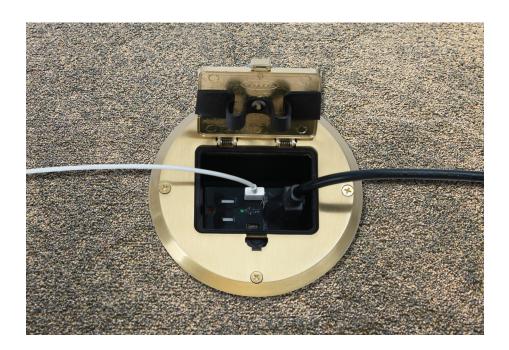

## Concealed receptacle features power and USB charging

Put power where you need it. Our floor boxes for structural wood floors feature recessed receptacle to hide plugs and prevent them from being disconnected. Built-in USB charging ports add convenience for mobile devices.

#### **FEATURES**

- 15A/125V Tamper Resistant/Weather Resistant Duplex Receptacle
- Combination Ports, One Type A and One Type C
- Either side of the receptacle can be used with closed cover
- No unsightly plugs on floor surface
- Three premium finishes—Brass plated, Nickel plated, and Black
- Complies with NEC® Article 406.11

### **APPLICATIONS**

Place power and charging on wood sub-floors for lighting, entertainment equipment and mobile devices in great rooms and offices.

6239ACNI

6239ACBK

| Cat.<br>No. | Description                                                                                                        | Cover Material | Cover Finish  | Pack<br>Qty. | UPC-A Bar Code |
|-------------|--------------------------------------------------------------------------------------------------------------------|----------------|---------------|--------------|----------------|
| 6239ACBP    | Decorator duplex receptacle floor box kit includes steel box,                                                      | Aluminum       | Brass Plated  | 1            | 050169993545   |
| 6239ACNI    | flange and hinged door cover assembly with USB Charger<br>Duplex Receptacle, 15A 125V designed for installation in | Aluminum       | Nickel Plated | 1            | 050169993231   |
| 6239ACBK    | wood floors; mounts to sub-floor or joists                                                                         | Aluminum       | Black Paint   | 1            | 050169993224   |