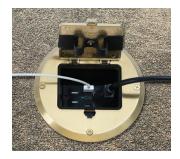

#### **FEATURES**

- 15A/125V Tamper Resistant/Weather Resistant Duplex Receptacle
- Combination Ports, One Type A and One Type C
- Either side of the receptacle can be used with closed cover
- No unsightly plugs on floor surface
- Three premium finishes—Brass plated, Nickel plated, and Black
- Complies with NEC® Article 406.11

### **APPLICATIONS**

Place power and charging on wood sub-floors for lighting, entertainment equipment and mobile devices in great rooms and offices.

6239ACNI

6239ACBK

| Cat.<br>No. | Description                                                                                                        | Cover Material | Cover Finish  | Pack<br>Qty. | UPC-A Bar Code |
|-------------|--------------------------------------------------------------------------------------------------------------------|----------------|---------------|--------------|----------------|
| 6239ACBP    | Decorator duplex receptacle floor box kit includes steel box,                                                      | Aluminum       | Brass Plated  | 1            | 050169993545   |
| 6239ACNI    | flange and hinged door cover assembly with USB Charger<br>Duplex Receptacle, 15A 125V designed for installation in | Aluminum       | Nickel Plated | 1            | 050169993231   |
| 6239ACBK    | wood floors; mounts to sub-floor or joists                                                                         | Aluminum       | Black Paint   | 1            | 050169993224   |