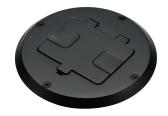

#### **FEATURES**

- 15A/125V Tamper Resistant/Weather Resistant Duplex Receptacle
- Combination Ports, One Type A and One Type C
- Either side of the receptacle can be used with closed cover
- No unsightly plugs on floor surface
- Three premium finishes—Brass plated, Nickel plated, and Black
- Complies with NEC® Article 406.11

### **APPLICATIONS**

Place power and charging on wood sub-floors for lighting, entertainment equipment and mobile devices in great rooms and offices.

6239ACNI

6239ACBK

| Cat.<br>No. | Description                                                                                                        | Cover Material | Cover Finish  | Pack<br>Qty. | UPC-A Bar Code |
|-------------|--------------------------------------------------------------------------------------------------------------------|----------------|---------------|--------------|----------------|
| 6239ACBP    | Decorator duplex receptacle floor box kit includes steel box,                                                      | Aluminum       | Brass Plated  | 1            | 050169993545   |
| 6239ACNI    | flange and hinged door cover assembly with USB Charger<br>Duplex Receptacle, 15A 125V designed for installation in | Aluminum       | Nickel Plated | 1            | 050169993231   |
| 6239ACBK    | wood floors; mounts to sub-floor or joists                                                                         | Aluminum       | Black Paint   | 1            | 050169993224   |