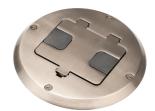

#### **FEATURES**

- 15A/125V Tamper Resistant/Weather Resistant Duplex Receptacle
- Combination Ports, One Type A and One Type C
- Either side of the receptacle can be used with closed cover
- No unsightly plugs on floor surface
- Three premium finishes—Brass plated, Nickel plated, and Black
- Complies with NEC® Article 406.11

### **APPLICATIONS**

Place power and charging on wood sub-floors for lighting, entertainment equipment and mobile devices in great rooms and offices.

6239ACNI

6239ACBK

| Cat.<br>No. | Description                                                                                                        | Cover Material | Cover Finish  | Pack<br>Qty. | UPC-A Bar Code |
|-------------|--------------------------------------------------------------------------------------------------------------------|----------------|---------------|--------------|----------------|
| 6239ACBP    | Decorator duplex receptacle floor box kit includes steel box,                                                      | Aluminum       | Brass Plated  | 1            | 050169993545   |
| 6239ACNI    | flange and hinged door cover assembly with USB Charger<br>Duplex Receptacle, 15A 125V designed for installation in | Aluminum       | Nickel Plated | 1            | 050169993231   |
| 6239ACBK    | wood floors; mounts to sub-floor or joists                                                                         | Aluminum       | Black Paint   | 1            | 050169993224   |