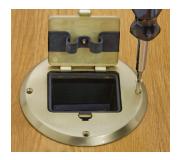

#### **FEATURES**

- 15A/125V Tamper Resistant/Weather Resistant Duplex Receptacle
- Combination Ports, One Type A and One Type C
- Either side of the receptacle can be used with closed cover
- No unsightly plugs on floor surface
- Three premium finishes—Brass plated, Nickel plated, and Black
- Complies with NEC® Article 406.11

#### **Complete Instructions Included**

**Cut opening** Template provided

Mount & adjust box Install and wire device

Fasten cover to floor

**Installation complete**Secure plug connection