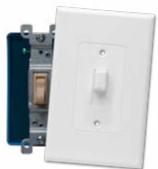

## Don't replace... rëvive

Covers outdated outlets <u>and</u> switches for a sleek modern look in **2** simple steps

- Quickly renovate an entire house or apartment
- No wiring
- Easy to install
- Revive the look of old outlets and switches in minutes
- Also available in 2-Gang and 3-Gang

| CATALOG #                                   |                                   | COLOR | PKG. TYPE | CARTON QTY. | UPC          | I 2 of 5       |
|---------------------------------------------|-----------------------------------|-------|-----------|-------------|--------------|----------------|
| MASQUE® REVIVE™ DEVICE COVER-UP WALL PLATES |                                   |       |           |             |              |                |
| 2600W                                       | 1-Gang Duplex Cover-Up Wall Plate | White | Poly Bag  | 10          | 050169504253 | 50050169504258 |
| 2602W                                       | 2-Gang Duplex Cover-Up Wall Plate | White | Poly Bag  | 5           | 050169504291 | 50050169504296 |
| 2670W                                       | 1-Gang Toggle Cover-Up Wall Plate | White | Poly Bag  | 10          | 050169504260 | 50050169504265 |
| 2672W                                       | 2-Gang Toggle Cover-Up Wall Plate | White | Poly Bag  | 8           | 050169504277 | 50050169504272 |
| 2673W                                       | 3-Gang Toggle Cover-Up Wall Plate | White | Poly Bag  | 5           | 050169504284 | 50050169504289 |
| 2772W                                       | Duplex/Toggle Cover-Up Wall Plate | White | Poly Bag  | 5           | 050169504314 | 50050169504319 |