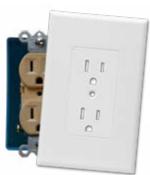

## Don't replace... rëvive

Covers outdated outlets <u>and</u> switches for a sleek modern look in **2** simple steps

- Quickly renovate an entire house or apartment
- No wiring
- Easy to install
- Revive the look of old outlets and switches in minutes
- Also available in 2-Gang and 3-Gang