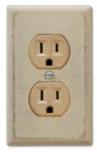

## Don't replace... rëvive

Covers outdated outlets <u>and</u> switches for a sleek modern look in **2** simple steps

- Quickly renovate an entire house or apartment
- No wiring
- Easy to install
- Revive the look of old outlets and switches in minutes
- Also available in 2-Gang and 3-Gang