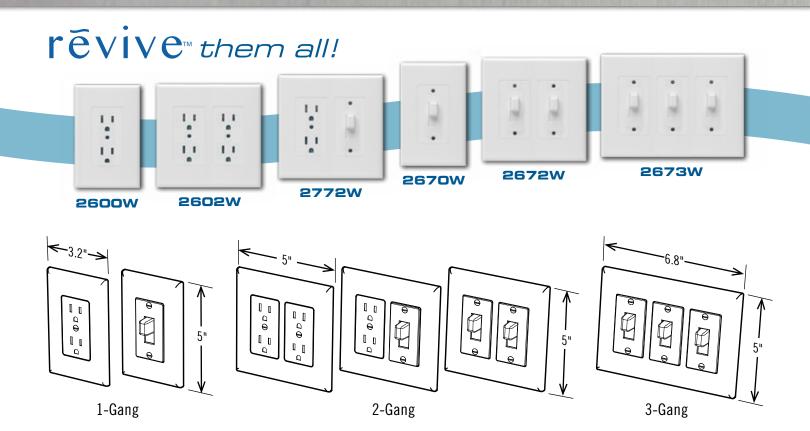

## Don't replace... rëvive

Covers outdated outlets <u>and</u> switches for a sleek modern look in **2** simple steps

- Quickly renovate an entire house or apartment
- No wiring
- Easy to install
- Revive the look of old outlets and switches in minutes
- Also available in 2-Gang and 3-Gang

| CATALOG #                                   |                                   | COLOR | PKG. TYPE | CARTON QTY. | UPC          | I 2 of 5       |
|---------------------------------------------|-----------------------------------|-------|-----------|-------------|--------------|----------------|
| MASQUE® REVIVE™ DEVICE COVER-UP WALL PLATES |                                   |       |           |             |              |                |
| 2600W                                       | 1-Gang Duplex Cover-Up Wall Plate | White | Poly Bag  | 10          | 050169504253 | 50050169504258 |
| 2602W                                       | 2-Gang Duplex Cover-Up Wall Plate | White | Poly Bag  | 5           | 050169504291 | 50050169504296 |
| 2670W                                       | 1-Gang Toggle Cover-Up Wall Plate | White | Poly Bag  | 10          | 050169504260 | 50050169504265 |
| 2672W                                       | 2-Gang Toggle Cover-Up Wall Plate | White | Poly Bag  | 8           | 050169504277 | 50050169504272 |
| 2673W                                       | 3-Gang Toggle Cover-Up Wall Plate | White | Poly Bag  | 5           | 050169504284 | 50050169504289 |
| 2772W                                       | Duplex/Toggle Cover-Up Wall Plate | White | Poly Bag  | 5           | 050169504314 | 50050169504319 |