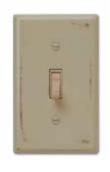

## Don't replace... rëvive

Covers outdated outlets <u>and</u> switches for a sleek modern look in **2** simple steps

- Quickly renovate an entire house or apartment
- No wiring
- Easy to install
- Revive the look of old outlets and switches in minutes
- Also available in 2-Gang and 3-Gang