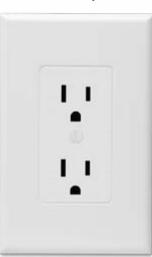

## Don't replace... rëvive

Covers outdated outlets <u>and</u> switches for a sleek modern look in **2** simple steps

- Quickly renovate an entire house or apartment
- No wiring
- Easy to install
- Revive the look of old outlets and switches in minutes
- Also available in 2-Gang and 3-Gang