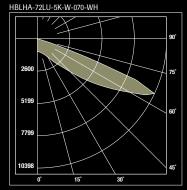

#### **PHOTOMETRY**

Aisle
SPACING TO MOUNTING RATIO
SC 1.2:1

Narrow
SPACING TO MOUNTING RATIO
SC 1.0:1

Wide
SPACING TO MOUNTING RATIO
SC 3.7:1