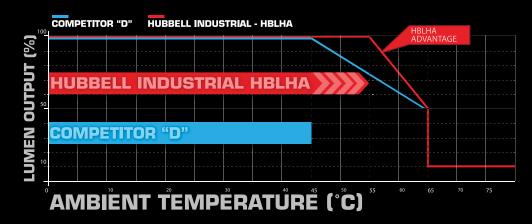

## **HBLHA SERIES**



# HBLHA SERIES HIGH AMBIENT LED HIGH BAY





- High performance LED design delivering up to 100 lumens per watt
- Specialized thermal management allows from -40°C ambient temperature ratings
- LED count ranges from 72 to 60 to 48 and all three LED counts are driven at 700 mA
- Three distinct distributions: aisle, narrow and wide
- 5 Available mounting options
- 100,000 hours, long life at L70
- Sealed optic for long life and durability
- 5000K Color Temperature
- 68 CRI
- CSA tested to UL15598 Wet Location
- IP66 with factory installed ENCG option
- Shown with regired wire guard

#### THERMAL PERFORMANCE COMPARISON



#### **PHOTOMETRY**



Aisle
SPACING TO MOUNTING RATIO
SC 1.2:1



Narrow
SPACING TO MOUNTING RATIO
SC 1.0:1



Wide
SPACING TO MOUNTING RATIO
SC 3.7:1

### **RETRO-FIT READY**



| ONE-TO-ONE REPLACEMENT |           |
|------------------------|-----------|
|                        |           |
| 400W PSMH              | HBLHA72LU |
| 250W PSMH              | HBLHA60LU |
| 175W PSMH              | HBLHA48LU |