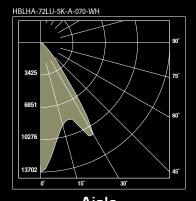

#### **PHOTOMETRY**

Aisle
SPACING TO MOUNTING RATIO
SC 1.2:1

Narrow
SPACING TO MOUNTING RATIO
SC 1.0:1

Wide
SPACING TO MOUNTING RATIO
SC 3.7:1