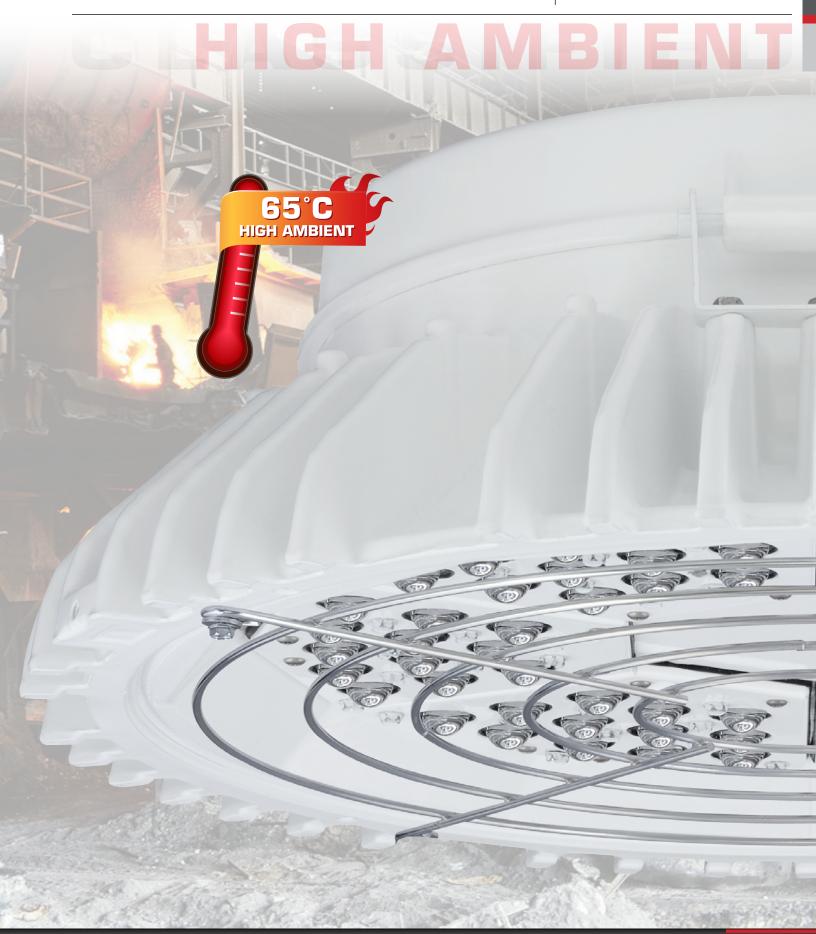

# HBLHA SERIES HIGH AMBIENT LED HIGH BAY

- High performance LED design delivering up to 100 lumens per watt
- Specialized thermal management allows from -40°C ambient temperature ratings
- LED count ranges from 72 to 60 to 48 and all three LED counts are driven at 700 mA
- Three distinct distributions: aisle, narrow and wide
- 5 Available mounting options
- 100,000 hours, long life at L70
- Sealed optic for long life and durability
- 5000K Color Temperature
- 68 CRI
- CSA tested to UL15598 Wet Location
- IP66 with factory installed ENCG option
- Shown with regired wire guard