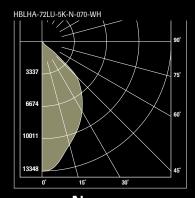

#### **PHOTOMETRY**

Aisle
SPACING TO MOUNTING RATIO
SC 1.2:1

Narrow
SPACING TO MOUNTING RATIO
SC 1.0:1

Wide
SPACING TO MOUNTING RATIO
SC 3.7:1