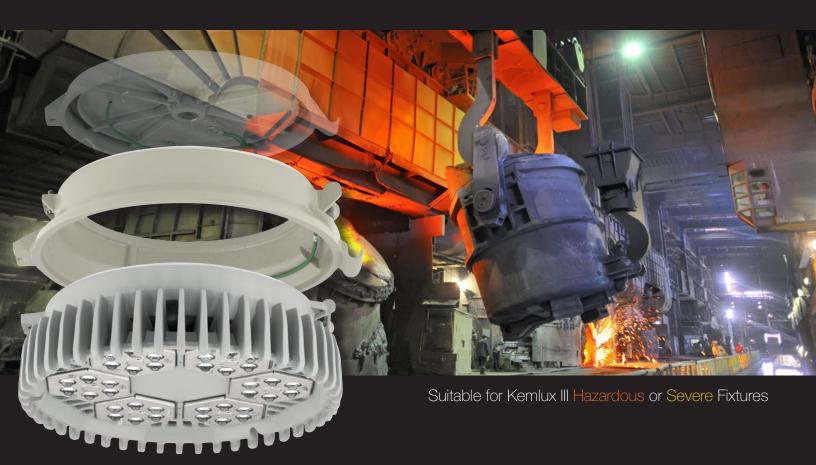

## **Conversion Rings**

Retrofit Mounting Options





SEVERE HAZARDOUS

# CONVERSION RINGS | HUBBELL® RETROFIT MOUNTING OPTIONS | Industrial Lighting



The Conversion Rings' retrofit design converts competitor mounts to new LED fixtures. By specifying one of the five conversion rings below, Hubbell Industrial's KHL or KSL housing can be mounted on an existing field mount, substantially reducing field labor costs.

#### Features:

- Versatile
- Saves retrofit time
- Saves money
- Relight labor savings
- Maintains hazardous and severe location listings

### **EXISTING COMPETITOR'S MOUNT**



#### Fits Kemlux Mounting Style