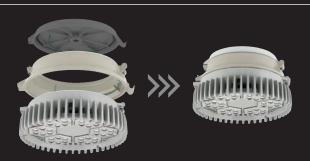

# CONVERSION RINGS | HUBBELL® RETROFIT MOUNTING OPTIONS | Industrial Lighting

The Conversion Rings' retrofit design converts competitor mounts to new LED fixtures. By specifying one of the five conversion rings below, Hubbell Industrial's KHL or KSL housing can be mounted on an existing field mount, substantially reducing field labor costs.