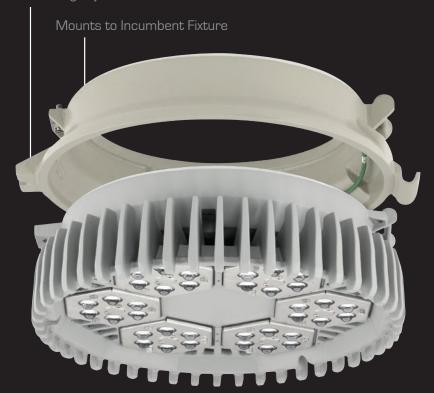

# CONVERSION RINGS | HUBBELL® RETROFIT MOUNTING OPTIONS | Industrial Lighting

The Conversion Rings' retrofit design converts competitor mounts to new LED fixtures. By specifying one of the five conversion rings below, Hubbell Industrial's KHL or KSL housing can be mounted on an existing field mount, substantially reducing field labor costs.