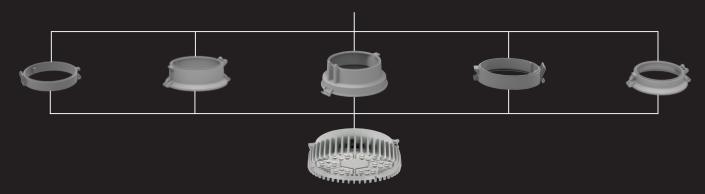

# CONVERSION RINGS | HUBBELL® RETROFIT MOUNTING OPTIONS | Industrial Lighting

The Conversion Rings' retrofit design converts competitor mounts to new LED fixtures. By specifying one of the five conversion rings below, Hubbell Industrial's KHL or KSL housing can be mounted on an existing field mount, substantially reducing field labor costs.

### **EXISTING COMPETITOR'S MOUNT**