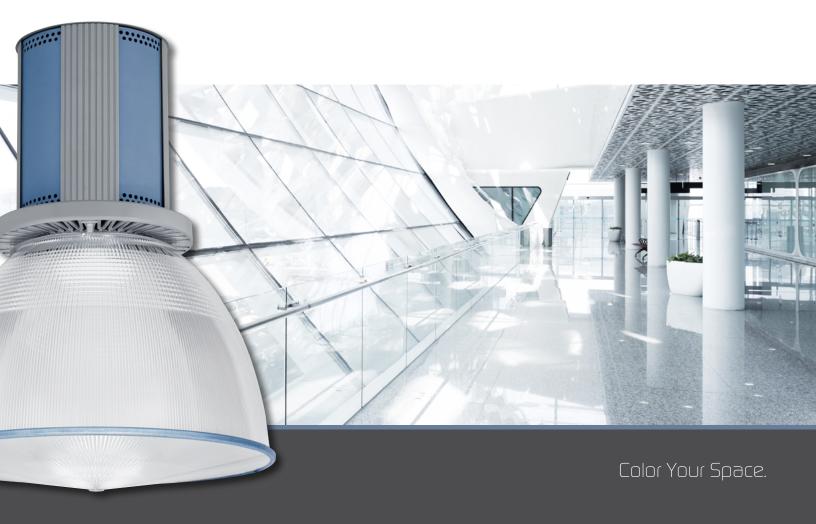

## SAVVANO™ DECORATIVE LED HIGH BAY

## HUBBELL Industrial Lighting

The SAVVANO™ is a decorative high bay available in two sizes (22" and 16") and in a wide range of decorator friendly colors. It has 5 different lumen levels, 3 different reflector options and 5 color temperatures.