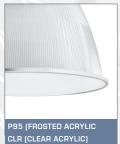

## **LENS OPTIONS**

## DIMENSIONS

Conical Drop (CDL) Lens

28.4"
72.1 cm
P95/Clear (CLR)/No Lens

REFLECTOR OPTIONS

16" Option

21.8" 55.4 cm

Conical Drop (CDL) Lens

P95/Clear (CLR)/ No Lens