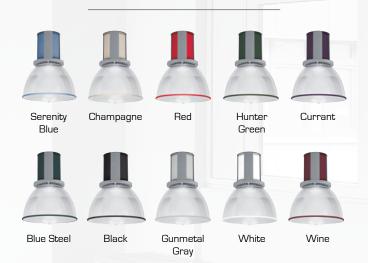

## HUBBELL Industrial Lighting

The SAVVANO™ is a decorative high bay available in two sizes (22" and 16") and in a wide range of decorator friendly colors. It has 5 different lumen levels, 3 different reflector options and 5 color temperatures.