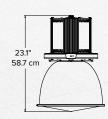

## DIMENSIONS

Conical Drop (CDL) Lens

28.4"
72.1 cm
P95/Clear (CLR)/No Lens

REFLECTOR OPTIONS

16" Option

21.8" 55.4 cm

Conical Drop (CDL) Lens

P95/Clear (CLR)/ No Lens