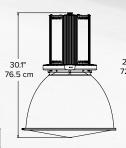

## DIMENSIONS

Conical Drop (CDL) Lens

28.4"
72.1 cm
P95/Clear (CLR)/No Lens

REFLECTOR OPTIONS

16" Option

21.8" 55.4 cm

Conical Drop (CDL) Lens

P95/Clear (CLR)/ No Lens