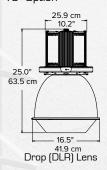

## DIMENSIONS

Conical Drop (CDL) Lens

28.4"
72.1 cm
P95/Clear (CLR)/No Lens

REFLECTOR OPTIONS

16" Option

21.8" 55.4 cm

Conical Drop (CDL) Lens

P95/Clear (CLR)/ No Lens