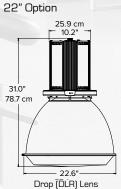

## DIMENSIONS

Conical Drop (CDL) Lens

28.4"
72.1 cm
P95/Clear (CLR)/No Lens

REFLECTOR OPTIONS

16" Option

21.8" 55.4 cm

Conical Drop (CDL) Lens

P95/Clear (CLR)/ No Lens