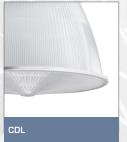

## **LENS OPTIONS**

## DIMENSIONS

Conical Drop (CDL) Lens

28.4"
72.1 cm
P95/Clear (CLR)/No Lens

REFLECTOR OPTIONS

16" Option

21.8" 55.4 cm

Conical Drop (CDL) Lens

P95/Clear (CLR)/ No Lens