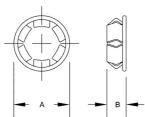

# **KNOCKOUT SEALS**

One-Piece Knockout Seals, Steel

B86





Catalog #: 1048

#### **APPLICATIONS**

For use in closing off unused openings in boxes or panelboards

### PRODUCT FEATURES

All steel construction provides installation integrity

Zinc electro plated for corrosion protection

### GENERAL PRODUCT INFORMATION

### DRAWING DIMENSIONS

Dimension A: 2-43/64 in. Dimension B: 3/8 in.

## PACKAGING

Package Type:
Ship Carton Qty.:
Product UPC-A Labeled:
Weight (Lbs. Per/C):
Ship Carton Length (in.): Carton 25 No 6.60 6.25 Ship Carton Width (in.): Ship Carton Height (in.): 4.50 4.25 Ctn Weight (Lbs.): UPC Number:

1.65 050169010488 12of5: 50050169010483