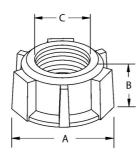

## DRAWING DIMENSIONS

Dimension A: 1-5/32 in. Dimension B 9/16 in. Dimension C: 5/8 in.