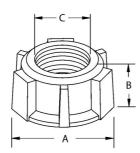

## DRAWING DIMENSIONS

Dimension A: 1-3/4 in. Dimension B: 21/32 in. Dimension C: 1-1/32 in