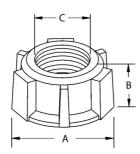

## DRAWING DIMENSIONS

Dimension A: 2-1/8 in. Dimension B: 21/32 in. Dimension C: 1 in.