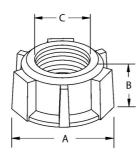

## DRAWING DIMENSIONS

Dimension A: 3-7/8 in. 15/16 in. 3-3/64 in. Dimension B: Dimension C: