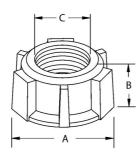

## DRAWING DIMENSIONS

4-29/32 in. Dimension A: 15/16 in. 4-1/16 in. Dimension B: Dimension C: