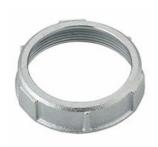

# **BUSHINGS**

**Bushings Malleable Iron** 

B40

Catalog #: 1116

#### **APPLICATIONS**

For use on threaded rigid/IMC conduit to provide a smooth rounded surface at the entrance of raceways

#### PRODUCT FEATURES

Malleable iron construction insures mechanical protection Zinc electro plated for corrosion protection