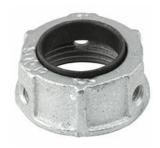

# **INSULATED BUSHINGS**

# Insulated Bushings Malleable Iron

Catalog #: 1133

## **APPLICATIONS**

For use on threaded rigid/IMC conduit to provide a smooth rounded surface at the entrance of raceways

## PRODUCT FEATURES

Insuliner temperature rated at 150 degrees Celsius Malleable iron construction insures mechanical protection for the raceway Zinc electro plated for added corrosion protection 1/2 in. to 1 in. trade sizes are also available in die cast zinc