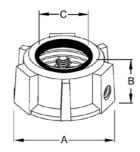

# DRAWING DIMENSIONS

1-13/32 in. Dimension A: Dimension B: 9/16 in. Dimension C: 49/64 in.