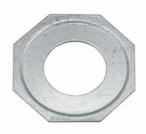

# **REDUCING WASHERS**

Reducing Washers, Steel

B88

Catalog #: 1365

#### **APPLICATIONS**

For use when a raceway is smaller in trade size than the trade size of the knockout it is intended to enter Use reducing washers in pairs - One inside and one outside the of the box or enclosure

#### PRODUCT FEATURES

All steel construction provides installation integrity

Reducing washer is stamped with trade size information for ease of product identification Zinc electro plated for added corrosion protection