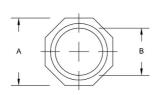

# RACO

# **REDUCING WASHERS**

Reducing Washers, Steel

B88





Catalog #: 1365

#### **APPLICATIONS**

For use when a raceway is smaller in trade size than the trade size of the knockout it is intended to enter Use reducing washers in pairs - One inside and one outside the of the box or enclosure

#### PRODUCT FEATURES

All steel construction provides installation integrity

Reducing washer is stamped with trade size information for ease of product identification Zinc electro plated for added corrosion protection

## GENERAL PRODUCT INFORMATION

Trade Size: 3/4 in. to 1/2 in.

#### DRAWING DIMENSIONS

Dimension A: 1-1/4 in. Dimension B: 7/8 in.

### PACKAGING

Package Type: Std. Pkg.: Ship Carton Qty.: Carton 200 1000 Product UPC-A Labeled: Weight (Lbs. Per/C): No 0.90 Ship Carton Length (in.): Ship Carton Width (in.): 6.25 4.50 Ship Carton Height (