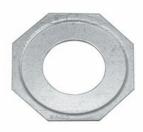

## **REDUCING WASHERS**

Reducing Washers, Steel

B88

Catalog #: 1370

#### **APPLICATIONS**

For use when a raceway is smaller in trade size than the trade size of the knockout it is intended to enter Use reducing washers in pairs - One inside and one outside the of the box or enclosure

### PRODUCT FEATURES

All steel construction provides installation integrity

Reducing washer is stamped with trade size information for ease of product identification Zinc electro plated for added corrosion protection