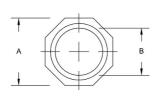

# RACO

## **REDUCING WASHERS**

Reducing Washers, Steel

B88





Catalog #: 1370

#### **APPLICATIONS**

For use when a raceway is smaller in trade size than the trade size of the knockout it is intended to enter Use reducing washers in pairs - One inside and one outside the of the box or enclosure

### PRODUCT FEATURES

All steel construction provides installation integrity

Reducing washer is stamped with trade size information for ease of product identification Zinc electro plated for added corrosion protection

### GENERAL PRODUCT INFORMATION

Trade Size: 1-1/4 in. to 1 in.

#### DRAWING DIMENSIONS

Dimension A: 1-31/32 in. Dimension B: 1-3/8 in.

#### PACKAGING

Package Type:
Ship Carton Qty.:
Product UPC-A Labeled:
Weight (Lbs. Per/C):
Ship Carton Length (in.): Carton 100 No 2.60 6.25 Ship Carton Width (in.):
Ship Carton Height (in.):
Ctn Weight