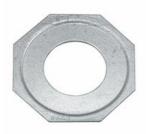

# **REDUCING WASHERS**

Reducing Washers, Steel

B88

Catalog #: 1373

#### **APPLICATIONS**

For use when a raceway is smaller in trade size than the trade size of the knockout it is intended to enter Use reducing washers in pairs - One inside and one outside the of the box or enclosure

#### PRODUCT FEATURES

All steel construction provides installation integrity

Reducing washer is stamped with trade size information for ease of product identification Zinc electro plated for added corrosion protection

## GENERAL PRODUCT INFORMATION

Trade Size: 1-1/2 in. to 1 in.