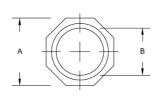

# RACO

# **REDUCING WASHERS**

Reducing Washers, Steel

B88





Catalog #: 1373

#### **APPLICATIONS**

For use when a raceway is smaller in trade size than the trade size of the knockout it is intended to enter Use reducing washers in pairs - One inside and one outside the of the box or enclosure

#### PRODUCT FEATURES

All steel construction provides installation integrity

Reducing washer is stamped with trade size information for ease of product identification Zinc electro plated for added corrosion protection

## GENERAL PRODUCT INFORMATION

Trade Size: 1-1/2 in. to 1 in.

#### DRAWING DIMENSIONS

Dimension A: 2-5/32 in. Dimension B: 1-3/8 in.

### PACKAGING

Package Type:
Ship Carton Qty.:
Product UPC-A Labeled:
Weight (Lbs. Per/C):
Ship Carton Length (in.): Carton 50 No 3.10 6.25 Ship Carton Width (in.):
Ship Carton Height (in.):
Ctn Weight (L