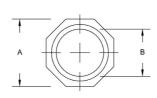

# RACO

## **REDUCING WASHERS**

Reducing Washers, Steel

B88





Catalog #: 1376

#### **APPLICATIONS**

For use when a raceway is smaller in trade size than the trade size of the knockout it is intended to enter Use reducing washers in pairs - One inside and one outside the of the box or enclosure

#### PRODUCT FEATURES

All steel construction provides installation integrity

Reducing washer is stamped with trade size information for ease of product identification Zinc electro plated for added corrosion protection

### GENERAL PRODUCT INFORMATION

Trade Size: 2 in. to 3/4 in.

#### DRAWING DIMENSIONS

Dimension A: 2-11/16 in. Dimension B: 1-3/32 in.

## PACKAGING

Package Type:
Ship Carton Qty.:
Product UPC-A Labeled:
Weight (Lbs. Per/C):
Ship Carton Length (in.): Carton 50 No 6.10 6.25 Ship Carton Width (in.):
Ship Carton Height (in.):
Ctn Weight (L