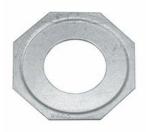

## **REDUCING WASHERS**

Reducing Washers, Steel

B88

Catalog #: 1376

#### **APPLICATIONS**

For use when a raceway is smaller in trade size than the trade size of the knockout it is intended to enter Use reducing washers in pairs - One inside and one outside the of the box or enclosure

#### PRODUCT FEATURES

All steel construction provides installation integrity

Reducing washer is stamped with trade size information for ease of product identification Zinc electro plated for added corrosion protection