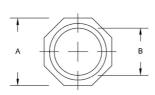

# RACO

## **REDUCING WASHERS**

Reducing Washers, Steel

B88





Catalog #: 1378

#### **APPLICATIONS**

For use when a raceway is smaller in trade size than the trade size of the knockout it is intended to enter Use reducing washers in pairs - One inside and one outside the of the box or enclosure

### PRODUCT FEATURES

All steel construction provides installation integrity

Reducing washer is stamped with trade size information for ease of product identification Zinc electro plated for added corrosion protection

### GENERAL PRODUCT INFORMATION

Trade Size: 2 in. to 1-1/4 in.

#### DRAWING DIMENSIONS

Dimension A: 2-11/16 in. Dimension B: 1-3/4 in.

#### PACKAGING

Package Type:
Ship Carton Qty.:
Product UPC-A Labeled:
Weight (Lbs. Per/C):
Ship Carton Length (in.): Carton 50 No 4.60 6.25 Ship Carton Width (in.):
Ship Carton Height (in.):
Ctn Weight