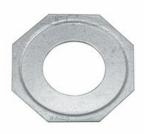

## **REDUCING WASHERS**

Reducing Washers, Steel

B88

Catalog #: 1378

#### **APPLICATIONS**

For use when a raceway is smaller in trade size than the trade size of the knockout it is intended to enter Use reducing washers in pairs - One inside and one outside the of the box or enclosure

### PRODUCT FEATURES

All steel construction provides installation integrity

Reducing washer is stamped with trade size information for ease of product identification Zinc electro plated for added corrosion protection