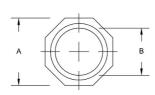

### GENERAL PRODUCT INFORMATION

Trade Size: 2-1/2 in. to 1-1/2 in.

DRAWING DIMENSIONS

Dimension A: 3-3/16 in. Dimension B: 1-31/32 in.

PACKAGING

Package Type:
Ship Carton Qty.:
Product UPC-A Labeled:
Weight (Lbs. Per/C):
Ship Carton Length (in.): Carton 50 No 9.70 5.75 5.75 4.50 Ship Carton Width (in.):
Ship Carton Height (in.):
Ctn Weight (Lbs.):
UPC Number:
I2of5: 4.85