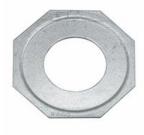

### APPLICATIONS

For use when a raceway is smaller in trade size than the trade size of the knockout it is intended to enter Use reducing washers in pairs - One inside and one outside the of the box or enclosure

### PRODUCT FEATURES

All steel construction provides installation integrity

Reducing washer is stamped with trade size information for ease of product identification Zinc electro plated for added corrosion protection