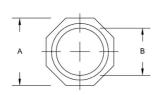

# RACO

## **REDUCING WASHERS**

Reducing Washers, Steel

B88





Catalog #: 1387

#### **APPLICATIONS**

For use when a raceway is smaller in trade size than the trade size of the knockout it is intended to enter Use reducing washers in pairs - One inside and one outside the of the box or enclosure

#### PRODUCT FEATURES

All steel construction provides installation integrity

Reducing washer is stamped with trade size information for ease of product identification Zinc electro plated for added corrosion protection

### GENERAL PRODUCT INFORMATION

Trade Size: 3 in. to 2-1/2 in.

#### DRAWING DIMENSIONS

3-13/16 in. 3 in. Dimension A: Dimension B:

#### PACKAGING

Package Type:
Ship Carton Qty.:
Product UPC-A Labeled:
Weight (Lbs. Per/C):
Ship Carton Length (in.): Carton 25 10.40 6.25 Ship Carton Width (in.):
Ship Carton Height (in.):
Ctn Weight (Lbs.