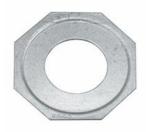

## **REDUCING WASHERS**

Reducing Washers, Steel

B88

Catalog #: 1387

#### **APPLICATIONS**

For use when a raceway is smaller in trade size than the trade size of the knockout it is intended to enter Use reducing washers in pairs - One inside and one outside the of the box or enclosure

#### PRODUCT FEATURES

All steel construction provides installation integrity

Reducing washer is stamped with trade size information for ease of product identification Zinc electro plated for added corrosion protection