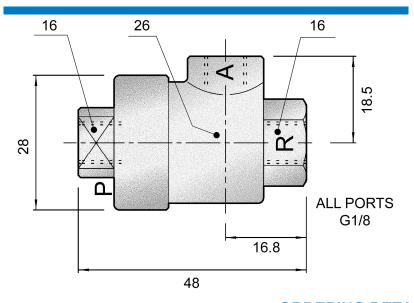

## **DIMENSIONS**

### **SPECIFICATION**

| GENERAL                    |                                                               |
|----------------------------|---------------------------------------------------------------|
| Name                       | Quick exhaust valve                                           |
| Туре                       | VSC588                                                        |
| Maximum pressure           | 12 bar 1200kPa                                                |
| Minimum pressure           | 0.5 bar 50kPa                                                 |
| Threaded ports             | G1/8                                                          |
| Lip seal material          | Adiprene                                                      |
| Gasket material            | NBR                                                           |
| Body material              | Nickel plated brass                                           |
| Cap material               | Nickel plated brass                                           |
| Nominal flow rate (P to A) | 900NL/min @ 6 bar<br>700NL/min @ 4 bar<br>500NL.min @ 2 bar   |
| Nominal flow rate (A to R) | 1700NL/min @ 6 bar<br>1200NL/min @ 4 bar<br>700NL/min @ 2 bar |
| Mass                       | 100g                                                          |