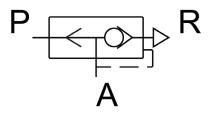

## **FUNCTION**

The quick exhaust valve has three ports the same as the Austdac solenoid valve 6014 with solenoid coil type AC10-Z3-6-PD94 fitted. The ports of the two valves are connected with a common Pressure port (P) for both valves, a common exhaust port (R) for both valves and a common actuate port (A) for both valves.