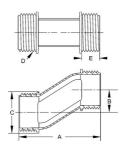

## DRAWING DIMENSIONS

Dimension A: 3-1/32 in. 3/4 in. 2-1/16 in. 1-1/2 in. - 11-1/2 NPSM Dimension B: Dimension C: Dimension D:

11/16 in.

Dimension E: