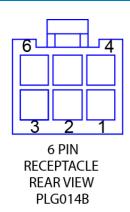

## **CONNECTION DIAGRAM**

| Pin | Colour  | Function      |
|-----|---------|---------------|
| 6   | Brown   | Silbus Signal |
| 2   | 2 Green | Contact       |
|     |         | Input         |
| 5   | Yellow  | N/C           |
| 3   | Grey    | Silbus        |
| 3   |         | Common        |
|     | Pink    | N/C           |
|     | White   | N/C           |