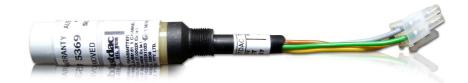

The SILBUS8161 single channel transmitter is provided with a connector and flying leads to allow direct wiring within the panel or switch compartment where the switch contact is located. The connector

## **CONNECTION DIAGRAM**

| Pin | Colour  | Function      |
|-----|---------|---------------|
| 6   | Brown   | Silbus Signal |
| 2   | 2 Green | Contact       |
|     |         | Input         |
| 5   | Yellow  | N/C           |
| 3   | Grey    | Silbus        |
| 3   |         | Common        |
|     | Pink    | N/C           |
|     | White   | N/C           |