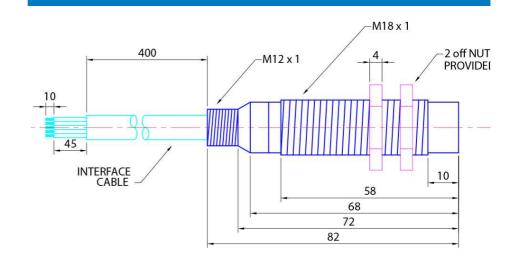

# **DIMENSIONS**

# **SPECIFICATION**

| SILBUS8161             |                                                          |
|------------------------|----------------------------------------------------------|
| Name                   | Single channel digital transmitter                       |
| Туре                   | 8161 or SILBUS8161                                       |
| Power supply           | SILBUS line powered                                      |
| SILBUS network current | 375uA                                                    |
| Contact input          | Voltage free contact only                                |
| Contact current        | 23uA                                                     |
| Contact voltage        | 2.5V                                                     |
| Address range          | Any valid SILBUS address between A1 and P8               |
| Size                   | 100mm long x 20mm diameter (3.93" long x 0.78" diameter) |
| Mass                   | 50g (0.11lbs)                                            |