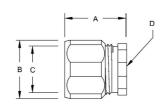

## DRAWING DIMENSIONS

Dimension A: 1-1/8 in. 1-7/16 in. 31/32 in. 3/4 in. - 14 NPT Dimension B: Dimension C: Thread Spec. D:

PACKAGING Package Type: Carton Package Type.
Ship Carton Qty.:
Product UPC-A Labeled:
Weight (Lbs. Per/C):
Ship Carton Length (in.):
Ship Carton Width (in.): 25 No 16.80 6.25 4.50 Ship Carton Height (in.): 4.25 Ctn Weight (Lbs.): UPC Number: 4 20