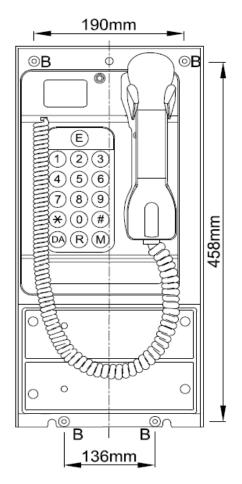

# DIMENSIONS

HUBBELL

R

#### FIXING POINTS 'A':

3 X CUT OUTS FOR SOLID WALL MOUNTING (IDENTICAL TO THE A101 MINE TELEPHONE).

FIXING POINTS 'B':

4 x M6 NUTSERTS FOR THIN WALL MOUNTING.