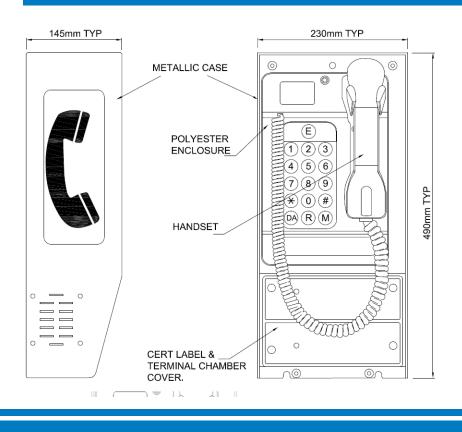

## **SPECIFICATION**

| _ |    |    |    | _  |
|---|----|----|----|----|
| G | E٢ | 1E | RA | ۱L |

| Name                          | Mine Telephone                            |  |
|-------------------------------|-------------------------------------------|--|
| Туре                          | A103                                      |  |
| Max phone line length         | 10km+ (0.9mm dia wire)                    |  |
| Party line operation          | 3 phones                                  |  |
| One touch emergency<br>button | 1850Hz tone or stored extension<br>number |  |
| ST2 system compatibility      | Yes                                       |  |
| Internal battery              | BP004 (ST061B)                            |  |
| Size                          | 490mm(H) x 230mm(W) x<br>145mm(D)         |  |
| Mounting centres              |                                           |  |
| Mass                          | 10kg                                      |  |
| Strobe colour                 | Red                                       |  |
|                               |                                           |  |

# DIMENSIONS

HUBBELL

R