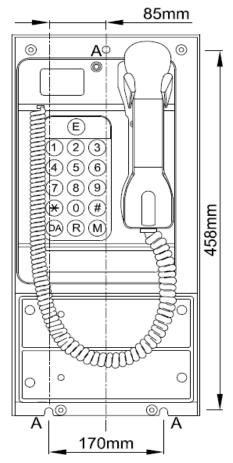

#### **MOUNTING DETAILS**

# Mounting options

#### FIXING POINTS 'A':

3 X CUT OUTS FOR SOLID WALL MOUNTING (IDENTICAL TO THE A101 MINE TELEPHONE).

FIXING POINTS 'B':

4 x M6 NUTSERTS FOR THIN WALL MOUNTING.