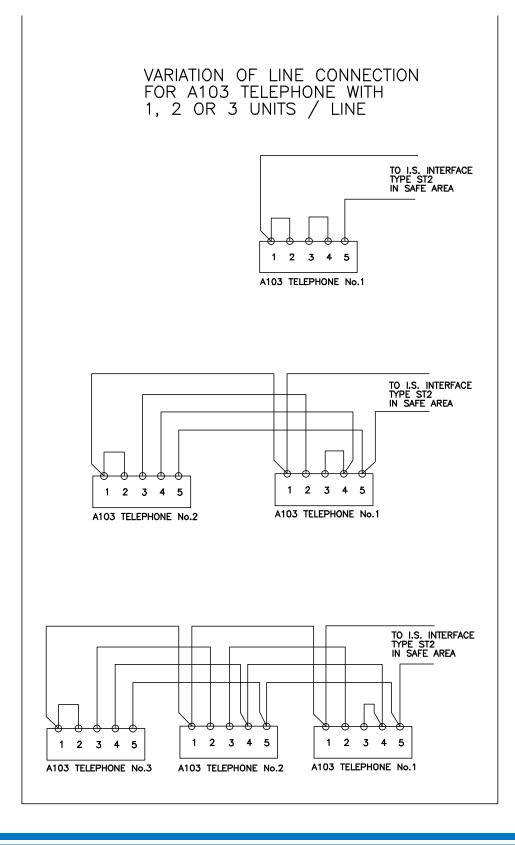

The A103 phone provides 'one touch' emergency dialing via configured stored extension number or emergency tone dialing.

The A103 will operate on phone lines with lengths of 10km plus and may be used in party line configurations with up to three phones over shorter distances.

## **CONNECTION DIAGRAM**

X