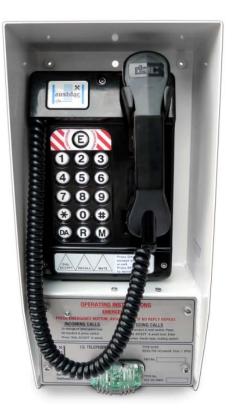

MINE TELEPHONE TYPE A103

- X IECEx / ATEX certified
- Large buttons for use with gloves
- 10km plus phone line length
- One touch emergency button
- Microphone mute button for noisy environments
- Ring strobe for noisy environments

#### DESCRIPTION

The Mine Telephone type A103 is designed for use in underground mining applications where reliable voice communications are required between underground facilities and between underground and surface based facilities.