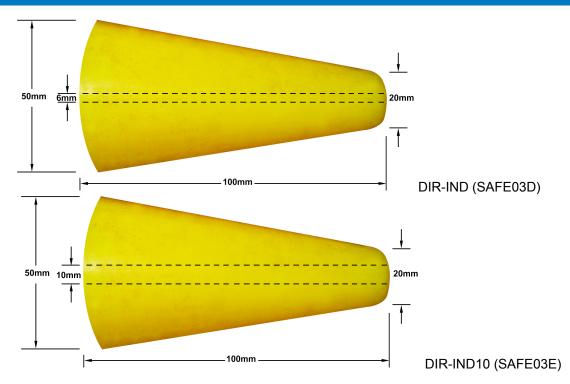

### **SPECIFICATION**

| DIRECTIONAL INDICATOR CONE |                             |  |
|----------------------------|-----------------------------|--|
| Name                       | Directional indicator cone  |  |
| Туре                       | DIR-IND for 6mm lifeline    |  |
|                            | DIR-IND10 for 10mm lifeline |  |
| Colour                     | Yellow                      |  |
| Size                       | 100mm x 50mm x 20mm         |  |
| Shape                      | Cone                        |  |
| Material                   | Polyurethane                |  |
| Protection                 | FRAS                        |  |
| Mass                       |                             |  |
| Installation interval      | 20m maximum                 |  |
|                            |                             |  |

## DIMENSIONS

# **ORDERING DETAILS**

| DESCRIPTION                     | ORDER CODE |
|---------------------------------|------------|
| DIRECTIONAL INDICATOR CONE 6mm  | SAFE03D    |
| DIRECTIONAL INDICATOR CONE 10mm | SAFE03E    |