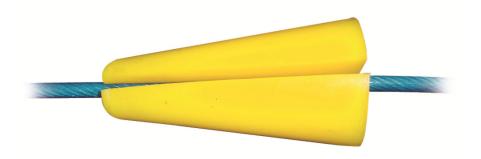

#### DESCRIPTION

The directional indicator cones types DIR-IND and DIR-IND10 can be fitted to any lifeline or cable to provide a tactile and visual indication of the correct travel direction to Self Rescuer or C.A.B.E. caches, safe locations or a mine exit.

The cone shape provides tactile indication of correct direction of travel to underground staff walking the lifeline in total darkness, smoke or dust haze.

The DIR-IND is suitable for fitting to 6mm diameter lifelines, while the DIR-IND10 is suitable for use on electrical cables or ropes of 10mm diameter.

The distinctive yellow colour attracts attention during normal visibility so that underground staff is aware of the presence of a nearby lifeline.

The directional cone can be fitted to a lifeline or cable by simply opening the longitudinal slit, placing the cone on the lifeline and letting the slit close around the lifeline or cable.