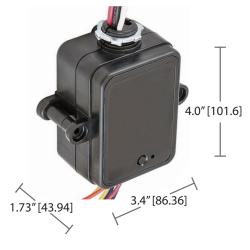

## **General Specification**

| Power requirements    | 100–277VAC; 50/60Hz                                                                                                                                                 |
|-----------------------|---------------------------------------------------------------------------------------------------------------------------------------------------------------------|
| Output                | 24VDC; 250mA nominal, isolated, and regulated                                                                                                                       |
| Relay contact rating  | Load Capacity: 20A, 100-277VAC; 1HP @ 120VAC; 2HP @240/277V<br>Motor Loads: 1 HP @ 120V, 2HP @ 240/277V                                                             |
| Plenum rated          | Complies with requirements for use in a plenum area<br>Plenum rated for external junction box mounting                                                              |
| Operating environment | Operating temperature: -40°F (-40°C) to 149°F (65°C). Below 32°F (0°C) must use suitable rated non-metalic enclosu<br>Relative humidity (non-condensing): 0% to 90% |
| Dimensions            | 4.0" L x 3.4" W x 1.73" H (101.6mm L x 86.36mm W x 43.94mm H)                                                                                                       |
| Weight                | 15 oz. (425.24 g)                                                                                                                                                   |
| Color                 | Black                                                                                                                                                               |
| Certifications        | UL/cUL 916 Listed for Energy Management<br>CEC Title 24 Compliant<br>ASHRAE 90.1 Compliant<br>UL2043 plenum rated NEC 2014 300.22(C)(3)                             |
| Housing               | Flame retardant UL 94-5VA thermplastic                                                                                                                              |
| Warranty              | Five-year limited                                                                                                                                                   |
|                       |                                                                                                                                                                     |