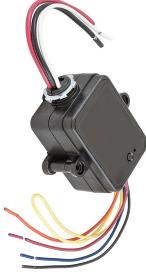

# Heavy Duty Universal Voltage Power Packs

UVPPHD

#### PROJECT INFORMATION

Project Name

Catalog No.

Date

**Power Packs and Relays** 

The Universal Voltage Power Pack (UVPPHD) is a self-contained transformer and mechanical latching relay designed for low-voltage 24VDC occupancy sensors. The power pack supports and automatically detects the line-voltage input within the 100–277VAC range. This eliminates the need for voltage-specific power packs. The Universal Voltage Power Pack with optional Manual ON/OFF control provides a unique solution for lighting applications where users require both manual ON/OFF control as well as automatic OFF control.

Power packs are capable of switching 20A loads and feature Zero Arc Point Switching, minimizing relay-contact wear from high inrush loads. A single power pack can power either 6 sensors. The power packs are plenum rated and easily mount inside or outside of a junction box or inside a fixture.