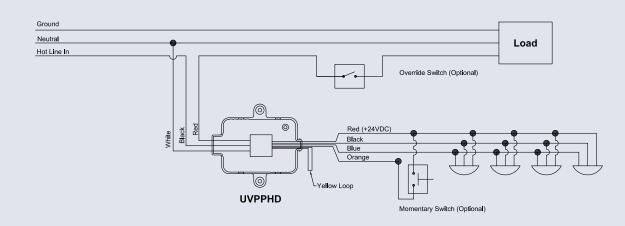

#### PROJECT INFORMATION

Project Name

Catalog No.

Date

**Power Packs and Relays** 

The Universal Voltage Power Pack (UVPPHD) is a self-contained transformer and mechanical latching relay designed for low-voltage 24VDC occupancy sensors. The power pack supports and automatically detects the line-voltage input within the 100–277VAC range. This eliminates the need for voltage-specific power packs. The Universal Voltage Power Pack with optional Manual ON/OFF control provides a unique solution for lighting applications where users require both manual ON/OFF control as well as automatic OFF control.

Power packs are capable of switching 20A loads and feature Zero Arc Point Switching, minimizing relay-contact wear from high inrush loads. A single power pack can power either 6 sensors. The power packs are plenum rated and easily mount inside or outside of a junction box or inside a fixture.