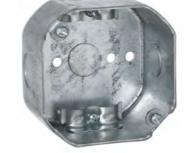

# Commercial, Industrial and Residential Electrical Products

4 In. Octagon Box, Drawn, 2-1/8 In. Deep, Three 1/2 In. KO's & NMSC Clamps

Catalog #: 175

#### PRODUCT FEATURES

- Drawn steel construction
- "L" clamps provided for non-metallic sheathed cable (NMSC)
- Supplied with three 1/2 In. knockouts
- · Combination Phillips/slotted screw heads
- 21.5 Cu. In. capacity