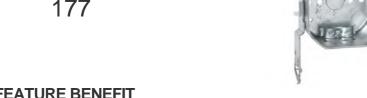

4 In. Octagon Box, Drawn, 2-1/8 In. Deep with NMSC Clamps and "TS" Bracket

Catalog #: 177

#### **FEATURE BENEFIT**

Octagon boxes are used in the installation of ceiling or wall lighting fixtures

### **PRODUCT FEATURES**

- Drawn steel construction with "TS" side-mount bracket and L clamps for nonmetallic sheated cable
- Supplied with two 1/2 In. knockouts
- Combination Phillips/slotted screw heads
- 21.5 Cu. In. capacity