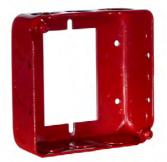

4 In. Square Extension Ring, Drawn, 1-1/2 In. Deep, Eight 1/2 In. and Four, 3/4 In. KO's for Switch Boxes, Red

Catalog #: 187RD

## **PRODUCT FEATURES**

- Drawn construction
- Positioned to accommodate 1-2 switch boxes
- · Combination screw heads allow quick installation
- Eight 1/2 In. knockouts and four 3/4 In. knockouts
- 22.5 Cu. In. capacity
- · Painted red for dedicated life safety alarm systems

#### **APPLICATIONS**

Extension rings provide additional cubic capacity. May be used an an outlet box for surface conduit. Painted red for life safety alarm circuits.