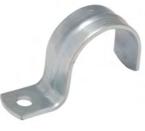

# 2 In. EMT 1-Hole Push-On Strap

Catalog #: 2088

\*Representative image

## FEATURE BENEFIT

Mount EMT conduit with RACO® 1-hole push-on straps. Easliy position the straps with the snap on style.

#### **PRODUCT FEATURES**

- Stamped steel construction ensures mechanical protection
- · Zinc-electroplated for added corrosion protection
- · Oversized bolt holes make alignment of fastener quick and easy
- Available in trade sizes 1/2 In. through 4 In.

#### **APPLICATIONS**

Align the fastener easily with the oversized bolt holes located on the strap.