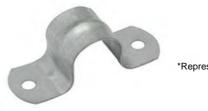

# 1/2 In. EMT 2-Hole Strap

\*Representative image

## FEATURE BENEFIT

Mount EMT conduit with RACO® 2-hole push-on straps. Easliy position the straps with the snap on style.

## **PRODUCT FEATURES**

- Stamped steel construction ensures mechanical protection
- Zinc-electroplated for added corrosion protection
- Oversized bolt holes make alignment of fastener quick and easy
- Available in trade sizes 1/2 In. through 4 In.

## **APPLICATIONS**

Align the fastener easily with the oversized bolt holes located on the strap.