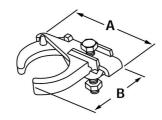

## GENERAL PRODUCT INFORMATION

Trade Size: 1-1/4 in.

DRAWING DIMENSIONS

Dimension A: 3-1/16 in. Dimension B: 3-1/16 in.