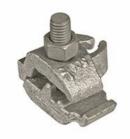

# **Edge Clamp Galvanized Malleable Iron**

B85

Catalog #: 2305EC

#### **APPLICATIONS**

To secure Rigid/IMC or EMT conduit across, parallel, or perpendicular to channel, beam, and angle supports

#### PRODUCT FEATURES

Three styles meet every installation need

Heavy duty U-bolts, hex bolts and hex nuts
Capable of supporting heavy loads
Hot dipped galvanized malleable iron construction provides excellent weatherability and corrosion protection