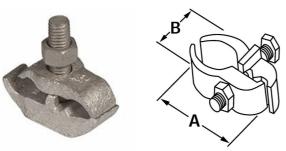

## APPLICATIONS

To secure Rigid/IMC or EMT conduit across, parallel, or perpendicular to channel, beam, and angle supports  $N\!/\!A$ 

#### GENERAL PRODUCT INFORMATION

| 2 in.                                                                                   |
|-----------------------------------------------------------------------------------------|
| 4-5/8 in.<br>2-7/8 in.                                                                  |
| Carton<br>25<br>No<br>99.60<br>10.00<br>5.00<br>24.90<br>050169986158<br>50050169986153 |
|                                                                                         |