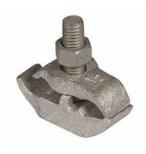

# Parallel Clamp Galvanized Malleable Iron

B85

Catalog #: 2334PC

#### **APPLICATIONS**

To secure Rigid/IMC or EMT conduit across, parallel, or perpendicular to channel, beam, and angle supports

#### PRODUCT FEATURES

Three styles meet every installation need

Heavy duty U-bolts, hex bolts and hex nuts
Capable of supporting heavy loads
Hot dipped galvanized malleable iron construction provides excellent weatherability and corrosion protection