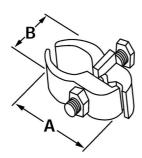

## GENERAL PRODUCT INFORMATION

Trade Size: 3-1/2 in.

DRAWING DIMENSIONS

Dimension A: 6-5/16 in. Dimension B: 4-5/16 in.