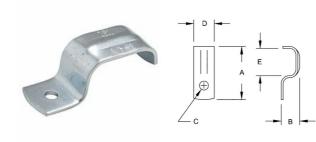

#### DRAWING DIMENSIONS

Dimension A: Dimension B: 1-55/64 in. 3/4 in. 9/32 in. Dimension C: Dimension D: Dimension E: 5/8 in. 1-3/64 in.

PACKAGING

Package Type:
Ship Carton Qty.:
Product UPC-A Labeled:
Weight (Lbs. Per/C):
Ship Carton Length (in.):
Ship Carton Width (in.):
Ctn Weight (Lbs.):
UPC Number:
12of5: Carton 100 No 2.80 6.25 4.50 4.25