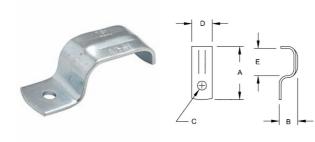

#### DRAWING DIMENSIONS

Dimension A: Dimension B: 1-21/32 in. 1 in. 9/32 in. Dimension C: Dimension D: Dimension E: 1 in. 1-7/16 in.

PACKAGING

Package Type:
Ship Carton Qty.:
Product UPC-A Labeled:
Weight (Lbs. Per/C):
Ship Carton Length (in.):
Ship Carton Width (in.):
Ctn Weight (Lbs.):
UPC Number:
12of5: Carton 50 No 40.00 8.75 5.00 4.00